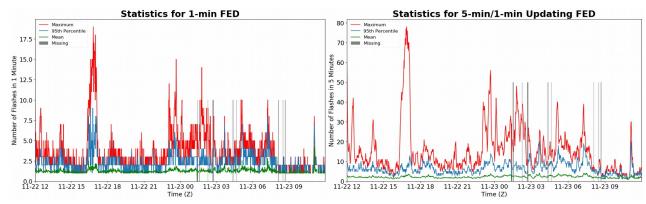

### 1-min FED

Max 1-min FED:**19 flashes/min**Max min-to-min increase:**8 flashes** 

## 5-min/1-min Updating FED

Max 5-min FED: **78 flashes/5min** Max min-to-min increase: **19 flashes** 