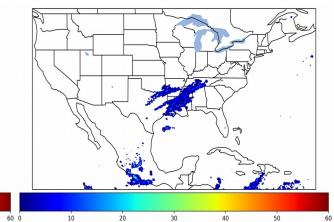

Geostationary Lightning Mapper Gridded Products Daily Summary Overall Summary Statistics for 1200Z-1200Z ending on 11/23/2019



- **3.8%** of grid cells detected lightning –
- 98.9% of the day had GLM coverage -
- Duration of GLM outage(s): 16

16 minute(s)

Fraction of the Day With Lightning (%)



Mean 5-min FED

# 

Max 5-min FED



## FED Summary Statistics

### 1-min FED

Max 1-min FED:**19 flashes/min**Max min-to-min increase:**8 flashes** 

## 5-min/1-min Updating FED

Max 5-min FED: **78 flashes/5min** Max min-to-min increase: **19 flashes** 



## **Total Optical Energy and Average Flash Area Summary Statistics**

## 5-min/1-min Updating TOE

| Max 5-min TOE:           | 155.7 fJ |         |
|--------------------------|----------|---------|
| Max min-to-min increase: |          | 27.7 fJ |

#### 5-min/1-min Updating AFA

 Max 5-min AFA:
 9521.0 km<sup>2</sup>

 Max min-to-min increase:
 8651.0 km<sup>2</sup>