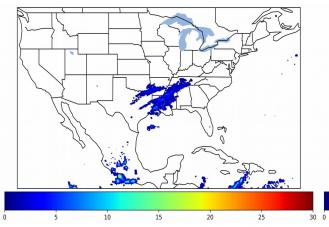

Geostationary Lightning Mapper Gridded Products Daily Summary Overall Summary Statistics for 1200Z-1200Z ending on 11/23/2019



- **3.8%** of grid cells detected lightning –
- 98.9% of the day had GLM coverage -
- Duration of GLM outage(s): 16

16 minute(s)

Fraction of the Day With Lightning (%)



Mean 5-min FED

# 

Max 5-min FED



## FED Summary Statistics

### 1-min FED

Max 1-min FED:**19 flashes/min**Max min-to-min increase:**8 flashes** 

## 5-min/1-min Updating FED

Max 5-min FED: **78 flashes/5min** Max min-to-min increase: **19 flashes** 



## **Total Optical Energy and Average Flash Area Summary Statistics**

## 5-min/1-min Updating TOE

| Max 5-min TOE:           | 155.7 fJ |         |
|--------------------------|----------|---------|
| Max min-to-min increase: |          | 27.7 fJ |

#### 5-min/1-min Updating AFA

 Max 5-min AFA:
 9521.0 km<sup>2</sup>

 Max min-to-min increase:
 8651.0 km<sup>2</sup>