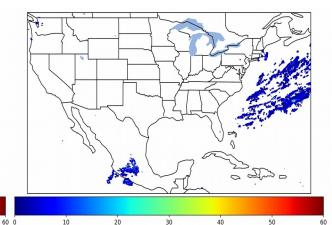

# 5-min/1-min Updating FED

Max 5-min FED: 66 flashes/5min Max min-to-min increase: 13 flashes