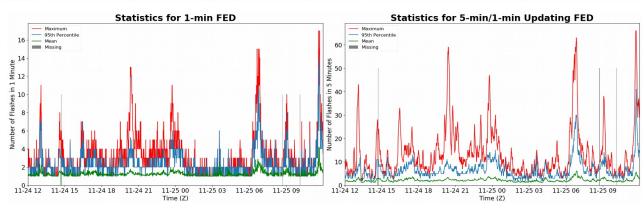

# FED Summary Statistics

#### 1-min FED

Max 1-min FED: 17 flashes/min Max min-to-min increase: 8 flashes

# 5-min/1-min Updating FED

Max 5-min FED: 66 flashes/5min Max min-to-min increase: 13 flashes