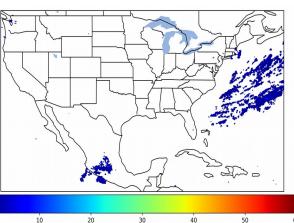

#### 1-min FED

Max 1-min FED: 17 flashes/min Max min-to-min increase: 8 flashes