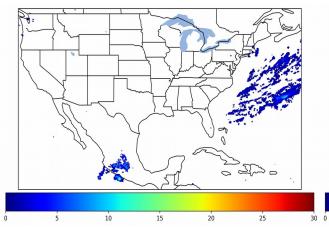

Max 5-min FED

5 minute(s)

Fraction of the Day With Lightning (%)

#### Mean 5-min FED

30