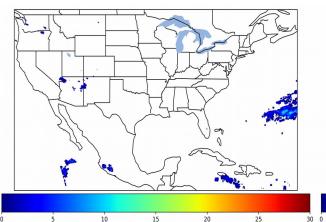

# **Geostationary Lightning Mapper Gridded Products Daily Summary**

# Overall Summary Statistics for 1200Z-1200Z ending on 11/26/2019



**2.2%** of grid cells detected lightning -

98.8%

of the day had GLM coverage -

Duration of GLM outage(s):

17 minute(s)

### Fraction of the Day With Lightning (%)



#### Mean 5-min FED



#### Max 5-min FED



# **FED Summary Statistics**

### 1-min FED

Max 1-min FED: **38 flashes/min** 

Max min-to-min increase: 12 flashes

# 5-min/1-min Updating FED

Max 5-min FED: **170 flashes/5min** 

Max min-to-min increase: **27 flashes** 





# **Total Optical Energy and Average Flash Area Summary Statistics**

5-min/1-min Updating TOE

5-min/1-min Updating AFA

Max 5-min TOE: **196.2 fJ** 

Max min-to-min increase:

185.9 fJ

Max 5-min AFA: **6844.0 km^2** 

Max min-to-min increase: 5097.0 km^2