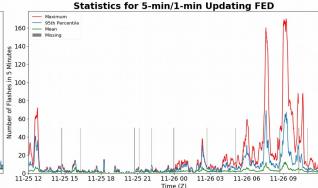

# 5-min/1-min Updating FED

Max 5-min FED: **170 flashes/5min** 

Max min-to-min increase: **27 flashes** 