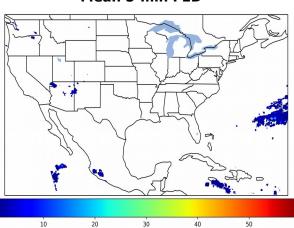

# **Geostationary Lightning Mapper Gridded Products Daily Summary**

# Overall Summary Statistics for 1200Z-1200Z ending on 11/26/2019



**2.2%** of grid cells detected lightning -

98.8%

of the day had GLM coverage -

Duration of GLM outage(s):

17 minute(s)

### Fraction of the Day With Lightning (%)



#### Mean 5-min FED



#### Max 5-min FED



# **FED Summary Statistics**

### 1-min FED

Max 1-min FED: **38 flashes/min** 

Max min-to-min increase: 12 flashes

# 5-min/1-min Updating FED

Max 5-min FED: **170 flashes/5min** 

Max min-to-min increase: **27 flashes** 





# **Total Optical Energy and Average Flash Area Summary Statistics**

5-min/1-min Updating TOE

5-min/1-min Updating AFA

Max 5-min TOE: **196.2 fJ** 

Max min-to-min increase:

185.9 fJ

Max 5-min AFA: **6844.0 km^2** 

Max min-to-min increase: 5097.0 km^2