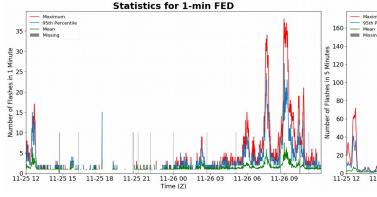

# **FED Summary Statistics**

### 1-min FED

Max 1-min FED: **38 flashes/min** 

Max min-to-min increase: 12 flashes

# 5-min/1-min Updating FED

Max 5-min FED: **170 flashes/5min** 

Max min-to-min increase: **27 flashes** 