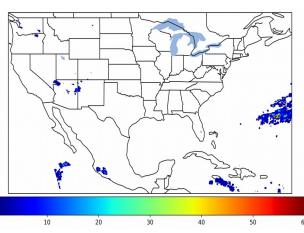

# **Geostationary Lightning Mapper Gridded Products Daily Summary**

# Overall Summary Statistics for 1200Z-1200Z ending on 11/26/2019



**2.2%** of grid cells detected lightning -

98.8%

of the day had GLM coverage -

Duration of GLM outage(s):

17 minute(s)

### Fraction of the Day With Lightning (%)



#### Mean 5-min FED



#### Max 5-min FED



# **FED Summary Statistics**

### 1-min FED

Max 1-min FED: **38 flashes/min** 

Max min-to-min increase: 12 flashes

# 5-min/1-min Updating FED

Max 5-min FED: **170 flashes/5min** 

Max min-to-min increase: **27 flashes** 





# **Total Optical Energy and Average Flash Area Summary Statistics**

5-min/1-min Updating TOE

5-min/1-min Updating AFA

Max 5-min TOE: **196.2 fJ** 

Max min-to-min increase:

185.9 fJ

Max 5-min AFA: **6844.0 km^2** 

Max min-to-min increase: 5097.0 km^2