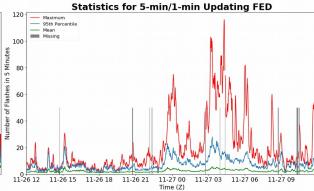

## 5-min/1-min Updating FED

Max 5-min FED: 116 flashes/5min

Max min-to-min increase: 21 flashes