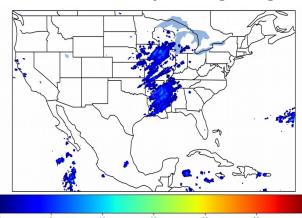

# Geostationary Lightning Mapper Gridded Products Daily Summary

# Overall Summary Statistics for 1200Z-1200Z ending on 11/27/2019



of grid cells detected lightning -

98.3%

30 0

of the day had GLM coverage -

Duration of GLM outage(s):

25 minute(s)

#### Fraction of the Day With Lightning (%)



#### Mean 5-min FED



#### Max 5-min FED



### **FED Summary Statistics**

#### 1-min FED

Max 1-min FED: 27 flashes/min

Max min-to-min increase: 11 flashes

## 5-min/1-min Updating FED

Max 5-min FED: 116 flashes/5min

Max min-to-min increase: 21 flashes





## **Total Optical Energy and Average Flash Area Summary Statistics**

## 5-min/1-min Updating TOE

Max 5-min TOE: 111.6 fl

Max min-to-min increase:

49.3 fJ

5-min/1-min Updating AFA

Max 5-min AFA: 9647.0 km<sup>2</sup>

Max min-to-min increase:

5827.0 km<sup>2</sup>