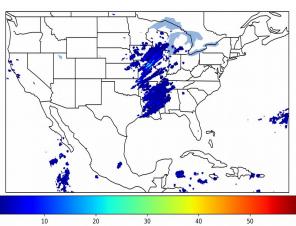

# Geostationary Lightning Mapper Gridded Products Daily Summary

# Overall Summary Statistics for 1200Z-1200Z ending on 11/27/2019



of grid cells detected lightning -

98.3%

30 0

of the day had GLM coverage -

Duration of GLM outage(s):

25 minute(s)

#### Fraction of the Day With Lightning (%)



#### Mean 5-min FED



#### Max 5-min FED



### **FED Summary Statistics**

#### 1-min FED

Max 1-min FED: 27 flashes/min

Max min-to-min increase: 11 flashes

## 5-min/1-min Updating FED

Max 5-min FED: 116 flashes/5min

Max min-to-min increase: 21 flashes





## **Total Optical Energy and Average Flash Area Summary Statistics**

## 5-min/1-min Updating TOE

Max 5-min TOE: 111.6 fl

Max min-to-min increase:

49.3 fJ

5-min/1-min Updating AFA

Max 5-min AFA: 9647.0 km<sup>2</sup>

Max min-to-min increase:

5827.0 km<sup>2</sup>