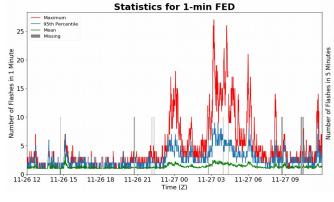

### **FED Summary Statistics**

#### 1-min FED

Max 1-min FED: 27 flashes/min

Max min-to-min increase: 11 flashes