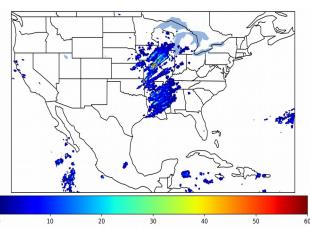

# Geostationary Lightning Mapper Gridded Products Daily Summary

# Overall Summary Statistics for 1200Z-1200Z ending on 11/27/2019



of grid cells detected lightning -

98.3%

30 0

of the day had GLM coverage -

Duration of GLM outage(s):

25 minute(s)

#### Fraction of the Day With Lightning (%)



#### Mean 5-min FED



#### Max 5-min FED



### **FED Summary Statistics**

#### 1-min FED

Max 1-min FED: 27 flashes/min

Max min-to-min increase: 11 flashes

## 5-min/1-min Updating FED

Max 5-min FED: 116 flashes/5min

Max min-to-min increase: 21 flashes





## **Total Optical Energy and Average Flash Area Summary Statistics**

## 5-min/1-min Updating TOE

Max 5-min TOE: 111.6 fl

Max min-to-min increase:

49.3 fJ

5-min/1-min Updating AFA

Max 5-min AFA: 9647.0 km<sup>2</sup>

Max min-to-min increase:

5827.0 km<sup>2</sup>