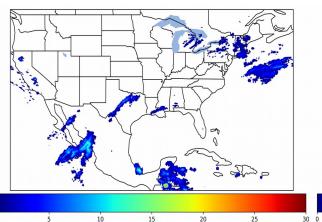

# Geostationary Lightning Mapper Gridded Products Daily Summary

# Overall Summary Statistics for 1200Z-1200Z ending on 11/28/2019



**6.6%** of grid cells detected lightning -

98.4%

of the day had GLM coverage -

Duration of GLM outage(s):

23 minute(s)

## Fraction of the Day With Lightning (%)



#### Mean 5-min FED



#### Max 5-min FED



## **FED Summary Statistics**

### 1-min FED

Max 1-min FED: 40 flashes/min

Max min-to-min increase: **14 flashes** 

## 5-min/1-min Updating FED

Max 5-min FED: **176 flashes/5min** 

Max min-to-min increase: 29 flashes





## **Total Optical Energy and Average Flash Area Summary Statistics**

## 5-min/1-min Updating TOE

Max 5-min TOE: **196.4 fl** 

Max min-to-min increase:

70.4 1)

194.1 fJ

#### 5-min/1-min Updating AFA

Max 5-min AFA:

9721.0 km<sup>2</sup>

Max min-to-min increase:

7894.0 km<sup>2</sup>