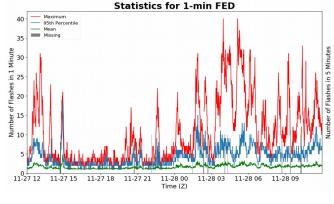

## **FED Summary Statistics**

### 1-min FED

Max 1-min FED: 40 flashes/min

Max min-to-min increase: **14 flashes** 

## 5-min/1-min Updating FED

Max 5-min FED: **176 flashes/5min** 

Max min-to-min increase: 29 flashes