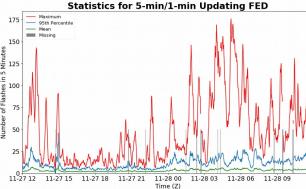

## **FED Summary Statistics**

## 5-min/1-min Updating FED

Max 5-min FED: **176 flashes/5min** 

Max min-to-min increase: 29 flashes