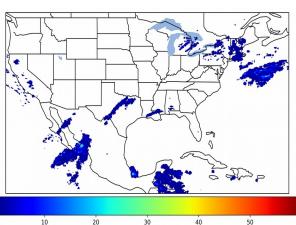

# Geostationary Lightning Mapper Gridded Products Daily Summary

# Overall Summary Statistics for 1200Z-1200Z ending on 11/28/2019



**6.6%** of grid cells detected lightning -

98.4%

of the day had GLM coverage -

Duration of GLM outage(s):

23 minute(s)

## Fraction of the Day With Lightning (%)



#### Mean 5-min FED



#### Max 5-min FED



## **FED Summary Statistics**

### 1-min FED

Max 1-min FED: 40 flashes/min

Max min-to-min increase: **14 flashes** 

## 5-min/1-min Updating FED

Max 5-min FED: **176 flashes/5min** 

Max min-to-min increase: 29 flashes





## **Total Optical Energy and Average Flash Area Summary Statistics**

## 5-min/1-min Updating TOE

Max 5-min TOE: **196.4 fl** 

Max min-to-min increase:

70.4 1)

194.1 fJ

#### 5-min/1-min Updating AFA

Max 5-min AFA:

9721.0 km<sup>2</sup>

Max min-to-min increase:

7894.0 km<sup>2</sup>