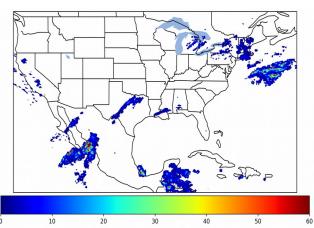

# Geostationary Lightning Mapper Gridded Products Daily Summary

# Overall Summary Statistics for 1200Z-1200Z ending on 11/28/2019



**6.6%** of grid cells detected lightning -

98.4%

of the day had GLM coverage -

Duration of GLM outage(s):

23 minute(s)

## Fraction of the Day With Lightning (%)



#### Mean 5-min FED



#### Max 5-min FED



## **FED Summary Statistics**

### 1-min FED

Max 1-min FED: 40 flashes/min

Max min-to-min increase: **14 flashes** 

## 5-min/1-min Updating FED

Max 5-min FED: **176 flashes/5min** 

Max min-to-min increase: 29 flashes





## **Total Optical Energy and Average Flash Area Summary Statistics**

## 5-min/1-min Updating TOE

Max 5-min TOE: **196.4 fl** 

Max min-to-min increase:

70.4 1)

194.1 fJ

#### 5-min/1-min Updating AFA

Max 5-min AFA:

9721.0 km<sup>2</sup>

Max min-to-min increase:

7894.0 km<sup>2</sup>