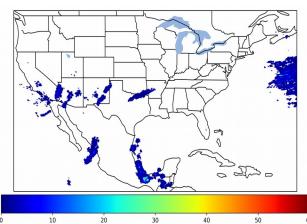

# Geostationary Lightning Mapper Gridded Products Daily Summary Overall Summary Statistics for 1200Z-1200Z ending on 11/29/2019

- **4.8%** of grid cells detected lightning –
- 97.4% of the day had GLM coverage -
- Duration of GLM outage(s): 38