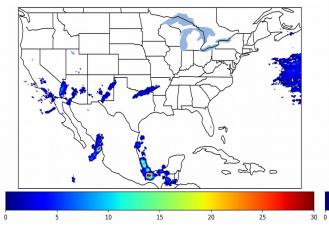

# Geostationary Lightning Mapper Gridded Products Daily Summary Overall Summary Statistics for 1200Z-1200Z ending on 11/29/2019

- **4.8%** of grid cells detected lightning –
- 97.4% of the day had GLM coverage -
- Duration of GLM outage(s): 38