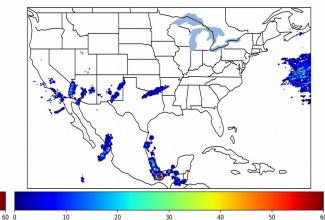

# Geostationary Lightning Mapper Gridded Products Daily Summary Overall Summary Statistics for 1200Z-1200Z ending on 11/29/2019

- **4.8%** of grid cells detected lightning –
- 97.4% of the day had GLM coverage -
- Duration of GLM outage(s): 38