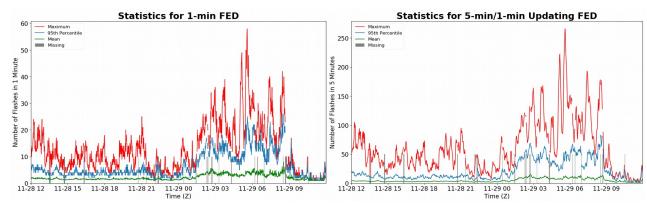

### FED Summary Statistics

#### 1-min FED

Max 1-min FED:**58 flashes/min**Max min-to-min increase:**16 flashes** 

# 5-min/1-min Updating FED

Max 5-min FED: **266 flashes/5min** Max min-to-min increase: **32 flashes** 