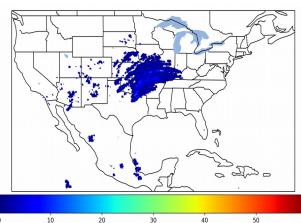

## **Total Optical Energy and Average Flash Area Summary Statistics**

## 5-min/1-min Updating TOE

| Max 5-min TOE:           | 196.3 fJ |          |
|--------------------------|----------|----------|
| Max min-to-min increase: |          | 179.5 fJ |