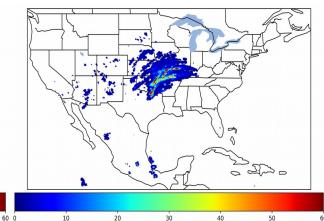

## **Total Optical Energy and Average Flash Area Summary Statistics**

#### 5-min/1-min Updating AFA

 Max 5-min AFA:
 9922.0 km^2

 Max min-to-min increase:
 8477.0 km^2