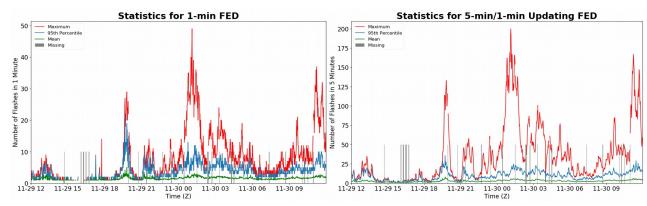

## FED Summary Statistics

#### 1-min FED

Max 1-min FED:**49 flashes/min**Max min-to-min increase:**14 flashes** 

# 5-min/1-min Updating FED

Max 5-min FED: 200 flashes/5min Max min-to-min increase: 36 flashes