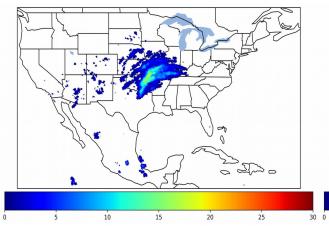

# Geostationary Lightning Mapper Gridded Products Daily Summary Overall Summary Statistics for 1200Z-1200Z ending on 11/30/2019

- **3.7%** of grid cells detected lightning –
- 97.0% of the day had GLM coverage -
- Duration of GLM outage(s): **43**

43 minute(s)

Fraction of the Day With Lightning (%)

Mean 5-min FED