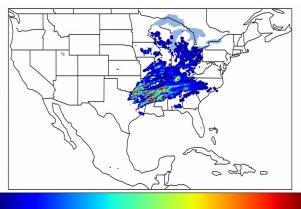

# **Total Optical Energy and Average Flash Area Summary Statistics**

# 5-min/1-min Updating TOE

| Max 5-min TOE:           | 196.5 fJ |          |
|--------------------------|----------|----------|
| Max min-to-min increase: |          | 187.5 fJ |

#### 5-min/1-min Updating AFA

 Max 5-min AFA:
 8975.0 km^2

 Max min-to-min increase:
 8486.0 km^2