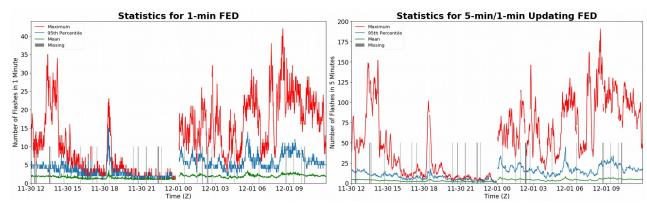

### 1-min FED

Max 1-min FED: **42 flashes/min** Max min-to-min increase: **16 flashes** 

# 5-min/1-min Updating FED

Max 5-min FED: **191 flashes/5min** Max min-to-min increase: **55 flashes** 

60 0

10

20