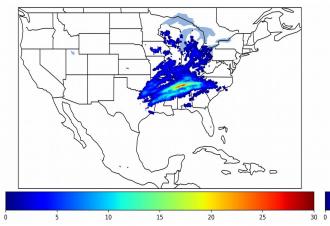

# Geostationary Lightning Mapper Gridded Products Daily Summary Overall Summary Statistics for 1200Z-1200Z ending on 12/01/2019

- **5.3%** of grid cells detected lightning –
- 97.2% of the day had GLM coverage -
- Duration of GLM outage(s): **41 m**

41 minute(s)

50

Fraction of the Day With Lightning (%)

Mean 5-min FED

30