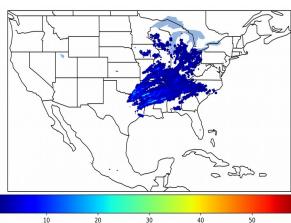

# Geostationary Lightning Mapper Gridded Products Daily Summary Overall Summary Statistics for 1200Z-1200Z ending on 12/01/2019



- **5.3%** of grid cells detected lightning –
- 97.2% of the day had GLM coverage -
- Duration of GLM outage(s): **41 m**

41 minute(s)

50

Fraction of the Day With Lightning (%)



Mean 5-min FED







30

# FED Summary Statistics

### 1-min FED

Max 1-min FED: **42 flashes/min** Max min-to-min increase: **16 flashes** 

# 5-min/1-min Updating FED

Max 5-min FED: **191 flashes/5min** Max min-to-min increase: **55 flashes** 



60 0

10

20

# **Total Optical Energy and Average Flash Area Summary Statistics**

# 5-min/1-min Updating TOE

| Max 5-min TOE:           | 196.5 fJ |          |
|--------------------------|----------|----------|
| Max min-to-min increase: |          | 187.5 fJ |

#### 5-min/1-min Updating AFA

 Max 5-min AFA:
 8975.0 km^2

 Max min-to-min increase:
 8486.0 km^2