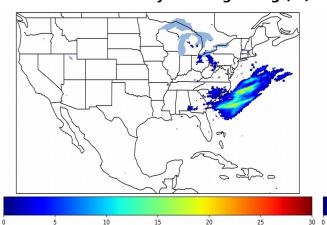

# Geostationary Lightning Mapper Gridded Products Daily Summary

# Overall Summary Statistics for 1200Z-1200Z ending on 12/02/2019



4.0% of grid cells detected lightning - 98.5%

of the day had GLM coverage -

Duration of GLM outage(s):

22 minute(s)

#### Fraction of the Day With Lightning (%)



#### Mean 5-min FED



#### Max 5-min FED



# **FED Summary Statistics**

### 1-min FED

Max 1-min FED: 55 flashes/min

Max min-to-min increase: 17 flashes

## 5-min/1-min Updating FED

Max 5-min FED: 245 flashes/5min

Max min-to-min increase: 37 flashes



# **Total Optical Energy and Average Flash Area Summary Statistics**

## 5-min/1-min Updating TOE

195.1 fJ Max 5-min TOE:

Max min-to-min increase:

177.7 fJ

## 5-min/1-min Updating AFA

Max 5-min AFA:

7830.0 km<sup>2</sup>

Max min-to-min increase:

6864.0 km<sup>2</sup>