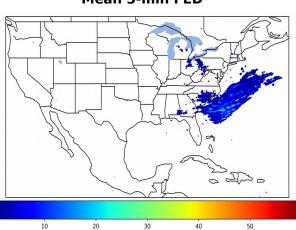

# Geostationary Lightning Mapper Gridded Products Daily Summary

# Overall Summary Statistics for 1200Z-1200Z ending on 12/02/2019



4.0% of grid cells detected lightning - 98.5%

of the day had GLM coverage -

Duration of GLM outage(s):

22 minute(s)

#### Fraction of the Day With Lightning (%)



#### Mean 5-min FED



#### Max 5-min FED



# **FED Summary Statistics**

### 1-min FED

Max 1-min FED: 55 flashes/min

Max min-to-min increase: 17 flashes

## 5-min/1-min Updating FED

Max 5-min FED: 245 flashes/5min

Max min-to-min increase: 37 flashes



# **Total Optical Energy and Average Flash Area Summary Statistics**

## 5-min/1-min Updating TOE

195.1 fJ Max 5-min TOE:

Max min-to-min increase:

177.7 fJ

## 5-min/1-min Updating AFA

Max 5-min AFA:

7830.0 km<sup>2</sup>

Max min-to-min increase:

6864.0 km<sup>2</sup>