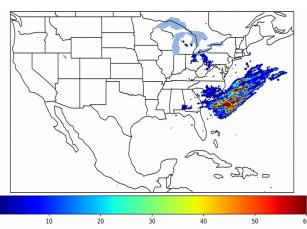

# Geostationary Lightning Mapper Gridded Products Daily Summary

# Overall Summary Statistics for 1200Z-1200Z ending on 12/02/2019



4.0% of grid cells detected lightning - 98.5%

of the day had GLM coverage -

Duration of GLM outage(s):

22 minute(s)

#### Fraction of the Day With Lightning (%)



#### Mean 5-min FED



#### Max 5-min FED



# **FED Summary Statistics**

### 1-min FED

Max 1-min FED: 55 flashes/min

Max min-to-min increase: 17 flashes

## 5-min/1-min Updating FED

Max 5-min FED: 245 flashes/5min

Max min-to-min increase: 37 flashes



# **Total Optical Energy and Average Flash Area Summary Statistics**

## 5-min/1-min Updating TOE

195.1 fJ Max 5-min TOE:

Max min-to-min increase:

177.7 fJ

## 5-min/1-min Updating AFA

Max 5-min AFA:

7830.0 km<sup>2</sup>

Max min-to-min increase:

6864.0 km<sup>2</sup>