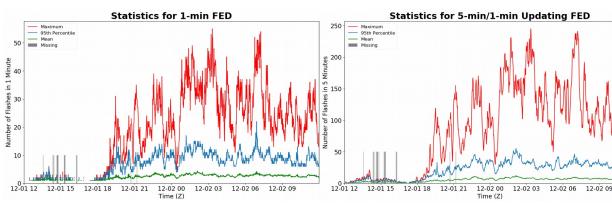

# **FED Summary Statistics**

### 1-min FED

Max 1-min FED: 55 flashes/min

Max min-to-min increase: 17 flashes

## 5-min/1-min Updating FED

Max 5-min FED: 245 flashes/5min

Max min-to-min increase: 37 flashes