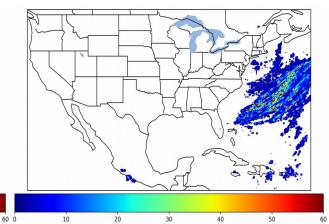

Fraction of the Day With Lightning (%)

Mean 5-min FED

10

20

30

Max 5-min FED