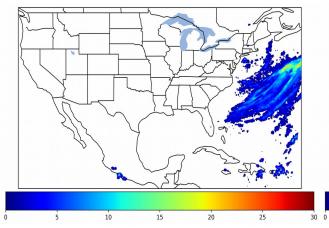

Fraction of the Day With Lightning (%)

Mean 5-min FED

10

20

30

Max 5-min FED