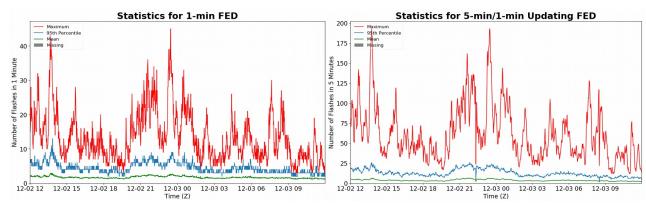

# FED Summary Statistics

### 1-min FED

Max 1-min FED: **45 flashes/min** Max min-to-min increase: **16 flashes** 

# 5-min/1-min Updating FED

Max 5-min FED: **193 flashes/5min** Max min-to-min increase: **37 flashes** 

50