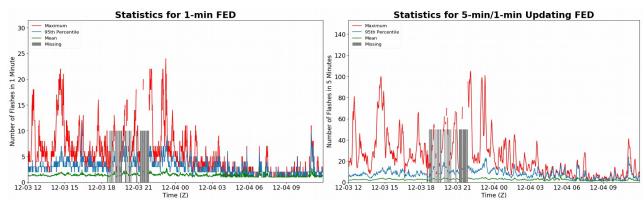

#### 1-min FED

Max 1-min FED: 30 flashes/min Max min-to-min increase: 23 flashes

# 5-min/1-min Updating FED

Max 5-min FED: 146 flashes/5min Max min-to-min increase: 73 flashes