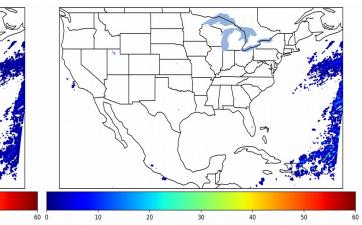

Geostationary Lightning Mapper Gridded Products Daily Summary Overall Summary Statistics for 1200Z-1200Z ending on 12/04/2019



- of grid cells detected lightning -5.6%
- 93.9% of the day had GLM coverage -
- Duration of GLM outage(s):

88 minute(s)

Fraction of the Day With Lightning (%)



Mean 5-min FED

# 10 50

30

20

Max 5-min FED



# FED Summary Statistics

#### 1-min FED

Max 1-min FED: 30 flashes/min Max min-to-min increase: 23 flashes

# 5-min/1-min Updating FED

Max 5-min FED: 146 flashes/5min Max min-to-min increase: 73 flashes



### **Total Optical Energy and Average Flash Area Summary Statistics**

## 5-min/1-min Updating TOE

| Max 5-min TOE:           | 173.0 fJ |         |
|--------------------------|----------|---------|
| Max min-to-min increase: |          | 87.1 fJ |

#### 5-min/1-min Updating AFA

Max 5-min AFA: 9189.0 km<sup>2</sup> Max min-to-min increase: 5864.0 km<sup>2</sup>