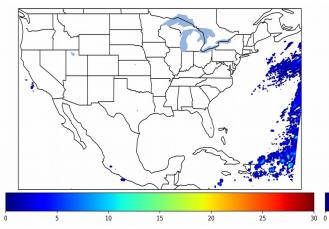

Geostationary Lightning Mapper Gridded Products Daily Summary Overall Summary Statistics for 1200Z-1200Z ending on 12/04/2019



- of grid cells detected lightning -5.6%
- 93.9% of the day had GLM coverage -
- Duration of GLM outage(s):

88 minute(s)

Fraction of the Day With Lightning (%)



Mean 5-min FED

# 10 50

30

20

Max 5-min FED



# FED Summary Statistics

#### 1-min FED

Max 1-min FED: 30 flashes/min Max min-to-min increase: 23 flashes

# 5-min/1-min Updating FED

Max 5-min FED: 146 flashes/5min Max min-to-min increase: 73 flashes



### **Total Optical Energy and Average Flash Area Summary Statistics**

## 5-min/1-min Updating TOE

| Max 5-min TOE:           | 173.0 fJ |         |
|--------------------------|----------|---------|
| Max min-to-min increase: |          | 87.1 fJ |

#### 5-min/1-min Updating AFA

Max 5-min AFA: 9189.0 km<sup>2</sup> Max min-to-min increase: 5864.0 km<sup>2</sup>