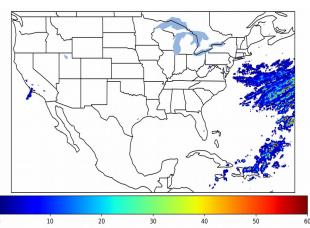

# Geostationary Lightning Mapper Gridded Products Daily Summary

# Overall Summary Statistics for 1200Z-1200Z ending on 12/05/2019



of grid cells detected lightning -100.0% of the day had GLM coverage -7.5%

Duration of GLM outage(s):

0 minute(s)

## Fraction of the Day With Lightning (%)



### Mean 5-min FED



#### Max 5-min FED



## **FED Summary Statistics**

### 1-min FED

Max 1-min FED: 48 flashes/min

Max min-to-min increase: 19 flashes

# 5-min/1-min Updating FED

Max 5-min FED: 219 flashes/5min

Max min-to-min increase: 42 flashes





### **Total Optical Energy and Average Flash Area Summary Statistics**

5-min/1-min Updating TOE

Max 5-min TOE: 196.4 fl

Max min-to-min increase: 193.7 fJ 5-min/1-min Updating AFA

9616.0 km<sup>2</sup> Max 5-min AFA:

Max min-to-min increase: 5335.0 km<sup>2</sup>