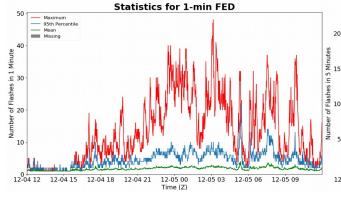

## **FED Summary Statistics**

### 1-min FED

Max 1-min FED: 48 flashes/min

Max min-to-min increase: 19 flashes