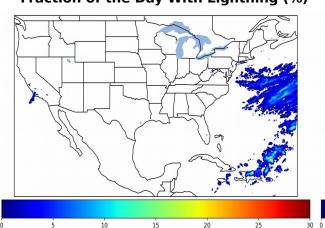

# Geostationary Lightning Mapper Gridded Products Daily Summary

# Overall Summary Statistics for 1200Z-1200Z ending on 12/05/2019



of grid cells detected lightning -100.0% of the day had GLM coverage -7.5%

Duration of GLM outage(s):

0 minute(s)

## Fraction of the Day With Lightning (%)



### Mean 5-min FED



#### Max 5-min FED



## **FED Summary Statistics**

### 1-min FED

Max 1-min FED: 48 flashes/min

Max min-to-min increase: 19 flashes

# 5-min/1-min Updating FED

Max 5-min FED: 219 flashes/5min

Max min-to-min increase: 42 flashes





### **Total Optical Energy and Average Flash Area Summary Statistics**

5-min/1-min Updating TOE

Max 5-min TOE: 196.4 fl

Max min-to-min increase: 193.7 fJ 5-min/1-min Updating AFA

9616.0 km<sup>2</sup> Max 5-min AFA:

Max min-to-min increase: 5335.0 km<sup>2</sup>