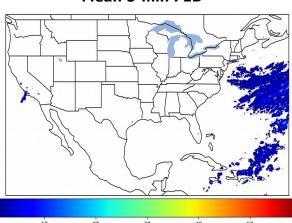

# Geostationary Lightning Mapper Gridded Products Daily Summary

# Overall Summary Statistics for 1200Z-1200Z ending on 12/05/2019



of grid cells detected lightning -100.0% of the day had GLM coverage -7.5%

Duration of GLM outage(s):

0 minute(s)

## Fraction of the Day With Lightning (%)



### Mean 5-min FED



#### Max 5-min FED



## **FED Summary Statistics**

### 1-min FED

Max 1-min FED: 48 flashes/min

Max min-to-min increase: 19 flashes

# 5-min/1-min Updating FED

Max 5-min FED: 219 flashes/5min

Max min-to-min increase: 42 flashes





### **Total Optical Energy and Average Flash Area Summary Statistics**

5-min/1-min Updating TOE

Max 5-min TOE: 196.4 fl

Max min-to-min increase: 193.7 fJ 5-min/1-min Updating AFA

9616.0 km<sup>2</sup> Max 5-min AFA:

Max min-to-min increase: 5335.0 km<sup>2</sup>