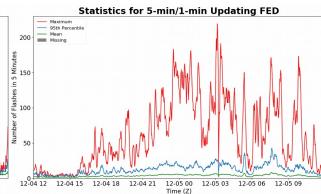

## **FED Summary Statistics**

# 5-min/1-min Updating FED

Max 5-min FED: 219 flashes/5min

Max min-to-min increase: 42 flashes