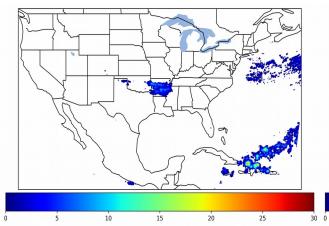

Fraction of the Day With Lightning (%)

Mean 5-min FED

# 10 50

30

20

Max 5-min FED