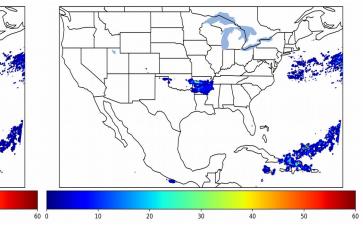

Fraction of the Day With Lightning (%)

Mean 5-min FED

# 10 50

30

20

Max 5-min FED