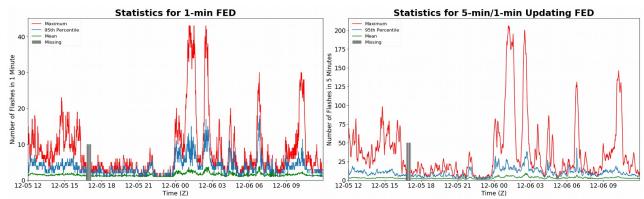

## FED Summary Statistics

### 1-min FED

Max 1-min FED: 43 flashes/min Max min-to-min increase: 15 flashes

# 5-min/1-min Updating FED

Max 5-min FED: 206 flashes/5min Max min-to-min increase: 30 flashes