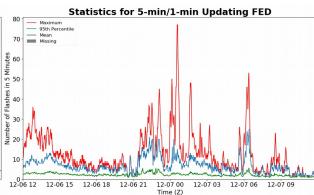

# 5-min/1-min Updating FED

Max 5-min FED: **77 flashes/5min** 

Max min-to-min increase: 11 flashes