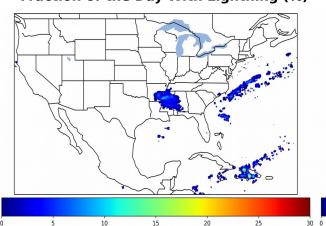

# Geostationary Lightning Mapper Gridded Products Daily Summary

# Overall Summary Statistics for 1200Z-1200Z ending on 12/07/2019



**3.2**% of grid cells detected lightning -

100.0%

of the day had GLM coverage -

Duration of GLM outage(s):

0 minute(s)

#### Fraction of the Day With Lightning (%)



#### Mean 5-min FED



#### Max 5-min FED



# **FED Summary Statistics**

### 1-min FED

Max 1-min FED: **18 flashes/min** 

Max min-to-min increase: **7 flashes** 

# 5-min/1-min Updating FED

Max 5-min FED: **77 flashes/5min** 

Max min-to-min increase: 11 flashes





#### **Total Optical Energy and Average Flash Area Summary Statistics**

# 5-min/1-min Updating TOE

Max 5-min TOE: **131.0 fl** 

Max min-to-min increase:

64.0 fJ

#### 5-min/1-min Updating AFA

Max 5-min AFA: **8616.0 km^2** 

Max min-to-min increase: 7229.0

7229.0 km<sup>2</sup>