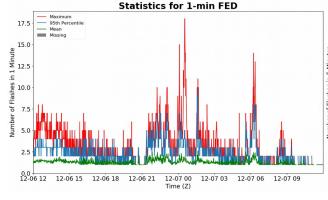

# **FED Summary Statistics**

### 1-min FED

Max 1-min FED: **18 flashes/min** 

Max min-to-min increase: **7 flashes** 