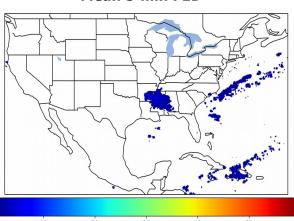

# Geostationary Lightning Mapper Gridded Products Daily Summary

# Overall Summary Statistics for 1200Z-1200Z ending on 12/07/2019



**3.2**% of grid cells detected lightning -

100.0%

of the day had GLM coverage -

Duration of GLM outage(s):

0 minute(s)

#### Fraction of the Day With Lightning (%)



#### Mean 5-min FED



#### Max 5-min FED



# **FED Summary Statistics**

### 1-min FED

Max 1-min FED: **18 flashes/min** 

Max min-to-min increase: **7 flashes** 

# 5-min/1-min Updating FED

Max 5-min FED: **77 flashes/5min** 

Max min-to-min increase: 11 flashes





#### **Total Optical Energy and Average Flash Area Summary Statistics**

# 5-min/1-min Updating TOE

Max 5-min TOE: **131.0 fl** 

Max min-to-min increase:

64.0 fJ

#### 5-min/1-min Updating AFA

Max 5-min AFA: **8616.0 km^2** 

Max min-to-min increase: 7229.0

7229.0 km<sup>2</sup>