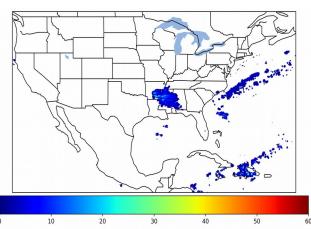

# Geostationary Lightning Mapper Gridded Products Daily Summary

# Overall Summary Statistics for 1200Z-1200Z ending on 12/07/2019



**3.2**% of grid cells detected lightning -

100.0%

of the day had GLM coverage -

Duration of GLM outage(s):

0 minute(s)

#### Fraction of the Day With Lightning (%)



#### Mean 5-min FED



#### Max 5-min FED



# **FED Summary Statistics**

### 1-min FED

Max 1-min FED: **18 flashes/min** 

Max min-to-min increase: **7 flashes** 

# 5-min/1-min Updating FED

Max 5-min FED: **77 flashes/5min** 

Max min-to-min increase: 11 flashes





#### **Total Optical Energy and Average Flash Area Summary Statistics**

# 5-min/1-min Updating TOE

Max 5-min TOE: **131.0 fl** 

Max min-to-min increase:

64.0 fJ

#### 5-min/1-min Updating AFA

Max 5-min AFA: **8616.0 km^2** 

Max min-to-min increase: 7229.0

7229.0 km<sup>2</sup>