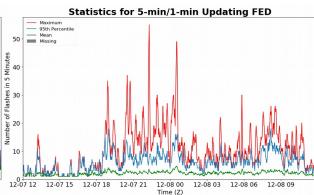

## 5-min/1-min Updating FED

Max 5-min FED: 55 flashes/5min

Max min-to-min increase: 15 flashes