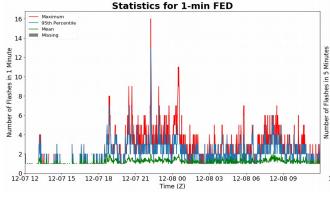

### 1-min FED

Max 1-min FED: 16 flashes/min

Max min-to-min increase: 7 flashes