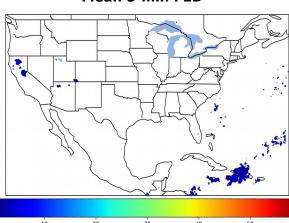

# Geostationary Lightning Mapper Gridded Products Daily Summary

## Overall Summary Statistics for 1200Z-1200Z ending on 12/08/2019



of grid cells detected lightning -100.0% of the day had GLM coverage -Duration of GLM outage(s): 0 minute(s)

Fraction of the Day With Lightning (%)

30 0

## Mean 5-min FED



Max 5-min FED



## **FED Summary Statistics**

### 1-min FED

Max 1-min FED: 16 flashes/min

Max min-to-min increase: 7 flashes

## 5-min/1-min Updating FED

Max 5-min FED: 55 flashes/5min

Max min-to-min increase: 15 flashes





#### **Total Optical Energy and Average Flash Area Summary Statistics**

5-min/1-min Updating TOE

5-min/1-min Updating AFA

Max 5-min TOE: 61.9 fl

Max min-to-min increase:

Max 5-min AFA:

9565.0 km<sup>2</sup>

Max min-to-min increase: 29.1 fJ 6685.0 km<sup>2</sup>