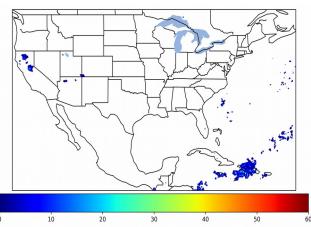

# Geostationary Lightning Mapper Gridded Products Daily Summary

## Overall Summary Statistics for 1200Z-1200Z ending on 12/08/2019



of grid cells detected lightning -100.0% of the day had GLM coverage -Duration of GLM outage(s): 0 minute(s)

Fraction of the Day With Lightning (%)

30 0

## Mean 5-min FED



Max 5-min FED



## **FED Summary Statistics**

### 1-min FED

Max 1-min FED: 16 flashes/min

Max min-to-min increase: 7 flashes

## 5-min/1-min Updating FED

Max 5-min FED: 55 flashes/5min

Max min-to-min increase: 15 flashes





#### **Total Optical Energy and Average Flash Area Summary Statistics**

5-min/1-min Updating TOE

5-min/1-min Updating AFA

Max 5-min TOE: 61.9 fl

Max min-to-min increase:

Max 5-min AFA:

9565.0 km<sup>2</sup>

Max min-to-min increase: 29.1 fJ 6685.0 km<sup>2</sup>