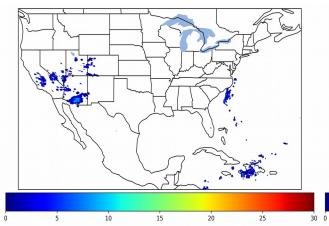

Fraction of the Day With Lightning (%)

Mean 5-min FED

30

10

20

Max 5-min FED