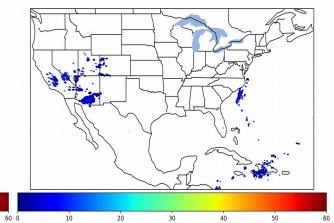

Fraction of the Day With Lightning (%)

Mean 5-min FED

30

10

20

Max 5-min FED