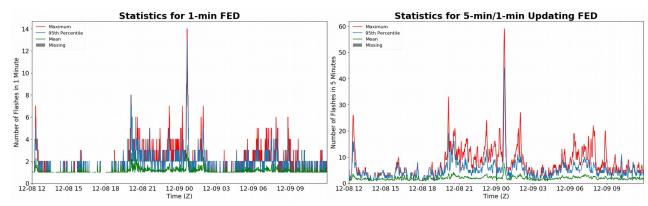

## FED Summary Statistics

#### 1-min FED

Max 1-min FED:14 flashes/minMax min-to-min increase:6 flashes

# 5-min/1-min Updating FED

Max 5-min FED: **59 flashes/5min** Max min-to-min increase: **10 flashes** 

50