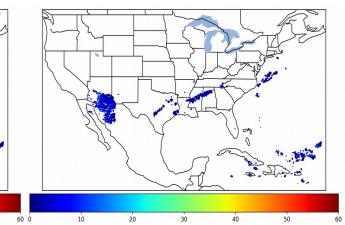

# 5-min/1-min Updating FED

Max 5-min FED: **99 flashes/5min** Max min-to-min increase: **15 flashes** 

50