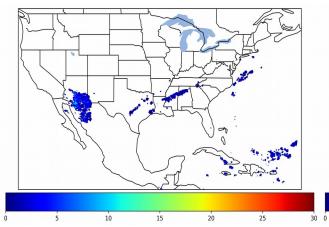

Geostationary Lightning Mapper Gridded Products Daily Summary Overall Summary Statistics for 1200Z-1200Z ending on 12/10/2019

- 2.0% of grid cells detected lightning –
- 96.0% of the day had GLM coverage -
- Duration of GLM outage(s): **57 r**

57 minute(s)

Fraction of the Day With Lightning (%)

Mean 5-min FED

10

20

30

Max 5-min FED