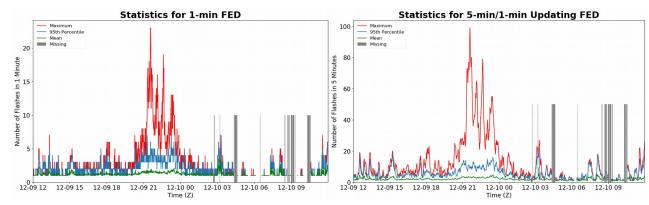

### 1-min FED

Max 1-min FED:**23 flashes/min**Max min-to-min increase:**9 flashes** 

# 5-min/1-min Updating FED

Max 5-min FED: **99 flashes/5min** Max min-to-min increase: **15 flashes** 

50