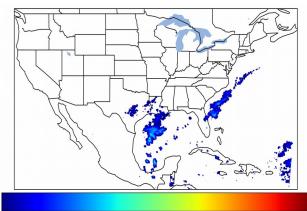

# Geostationary Lightning Mapper Gridded Products Daily Summary

### Overall Summary Statistics for 1200Z-1200Z ending on 12/11/2019



of grid cells detected lightning -91.1% of the day had GLM coverage -Duration of GLM outage(s): 128 minute(s

### Fraction of the Day With Lightning (%)



### Mean 5-min FED



### Max 5-min FED



### **FED Summary Statistics**

### 1-min FED

Max 1-min FED: 30 flashes/min

Max min-to-min increase: 17 flashes

## 5-min/1-min Updating FED

Max 5-min FED: 128 flashes/5min

Max min-to-min increase: 80 flashes



# 12-10 12 12-10 15 12-10 18 12-10 21

Statistics for 5-min/1-min Updating FED

### **Total Optical Energy and Average Flash Area Summary Statistics**

### 5-min/1-min Updating TOE

Max 5-min TOE: 131.9 fJ

Max min-to-min increase:

53.6 fJ

25

### 5-min/1-min Updating AFA

Max 5-min AFA:

7738.0 km<sup>2</sup>

Max min-to-min increase:

5357.0 km<sup>2</sup>