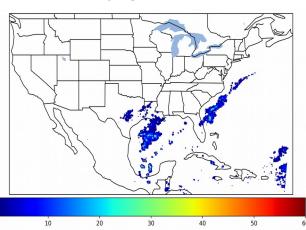

# Geostationary Lightning Mapper Gridded Products Daily Summary

### Overall Summary Statistics for 1200Z-1200Z ending on 12/11/2019



of grid cells detected lightning -91.1% of the day had GLM coverage -Duration of GLM outage(s): 128 minute(s

### Fraction of the Day With Lightning (%)



### Mean 5-min FED



### Max 5-min FED



### **FED Summary Statistics**

### 1-min FED

Max 1-min FED: 30 flashes/min

Max min-to-min increase: 17 flashes

## 5-min/1-min Updating FED

Max 5-min FED: 128 flashes/5min

Max min-to-min increase: 80 flashes



# 12-10 12 12-10 15 12-10 18 12-10 21

Statistics for 5-min/1-min Updating FED

### **Total Optical Energy and Average Flash Area Summary Statistics**

### 5-min/1-min Updating TOE

Max 5-min TOE: 131.9 fJ

Max min-to-min increase:

53.6 fJ

25

### 5-min/1-min Updating AFA

Max 5-min AFA:

7738.0 km<sup>2</sup>

Max min-to-min increase:

5357.0 km<sup>2</sup>