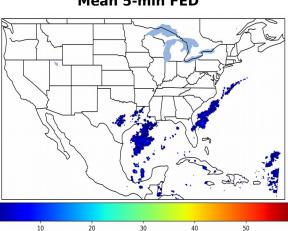

# Geostationary Lightning Mapper Gridded Products Daily Summary

### Overall Summary Statistics for 1200Z-1200Z ending on 12/11/2019



of grid cells detected lightning -91.1% of the day had GLM coverage -Duration of GLM outage(s): 128 minute(s

### Fraction of the Day With Lightning (%)



### Mean 5-min FED



### Max 5-min FED



### **FED Summary Statistics**

### 1-min FED

Max 1-min FED: 30 flashes/min

Max min-to-min increase: 17 flashes

## 5-min/1-min Updating FED

Max 5-min FED: 128 flashes/5min

Max min-to-min increase: 80 flashes



# 12-10 12 12-10 15 12-10 18 12-10 21

Statistics for 5-min/1-min Updating FED

### **Total Optical Energy and Average Flash Area Summary Statistics**

### 5-min/1-min Updating TOE

Max 5-min TOE: 131.9 fJ

Max min-to-min increase:

53.6 fJ

25

### 5-min/1-min Updating AFA

Max 5-min AFA:

7738.0 km<sup>2</sup>

Max min-to-min increase:

5357.0 km<sup>2</sup>