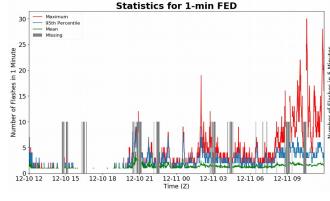

### 1-min FED

Max 1-min FED: 30 flashes/min

Max min-to-min increase: 17 flashes

# 12-10 12 12-10 15 12-10 18 12-10 21

Statistics for 5-min/1-min Updating FED