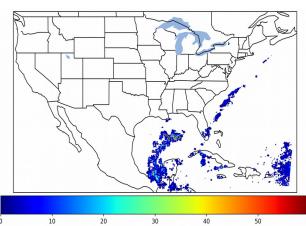

# Geostationary Lightning Mapper Gridded Products Daily Summary

# Overall Summary Statistics for 1200Z-1200Z ending on 12/12/2019



**4.5%** of grid cells detected lightning -

91.8%

of the day had GLM coverage -

Duration of GLM outage(s):

118 minute(s

#### Fraction of the Day With Lightning (%)



#### Mean 5-min FED



#### Max 5-min FED



# **FED Summary Statistics**

### 1-min FED

Max 1-min FED: **59 flashes/min** 

Max min-to-min increase: 23 flashes

# 5-min/1-min Updating FED

Max 5-min FED: **261 flashes/5min** 

Max min-to-min increase: **91 flashes** 





#### **Total Optical Energy and Average Flash Area Summary Statistics**

# 5-min/1-min Updating TOE

Max 5-min TOE: **194.5 fl** 

Max min-to-min increase:

94.5 IJ

171.7 fJ

#### 5-min/1-min Updating AFA

Max 5-min AFA: 8942.0 km^2

Max min-to-min increase: 7971.0 km^2