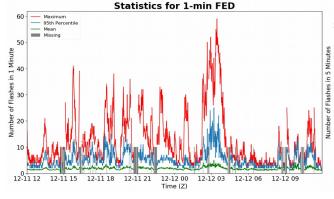

# **FED Summary Statistics**

### 1-min FED

Max 1-min FED: **59 flashes/min** 

Max min-to-min increase: 23 flashes