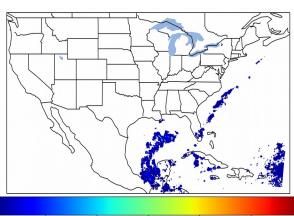

# Geostationary Lightning Mapper Gridded Products Daily Summary

# Overall Summary Statistics for 1200Z-1200Z ending on 12/12/2019



**4.5%** of grid cells detected lightning -

91.8%

of the day had GLM coverage -

Duration of GLM outage(s):

118 minute(s

#### Fraction of the Day With Lightning (%)



#### Mean 5-min FED



#### Max 5-min FED



# **FED Summary Statistics**

### 1-min FED

Max 1-min FED: **59 flashes/min** 

Max min-to-min increase: 23 flashes

# 5-min/1-min Updating FED

Max 5-min FED: **261 flashes/5min** 

Max min-to-min increase: **91 flashes** 





#### **Total Optical Energy and Average Flash Area Summary Statistics**

# 5-min/1-min Updating TOE

Max 5-min TOE: **194.5 fl** 

Max min-to-min increase:

94.5 IJ

171.7 fJ

#### 5-min/1-min Updating AFA

Max 5-min AFA: 8942.0 km^2

Max min-to-min increase: 7971.0 km^2