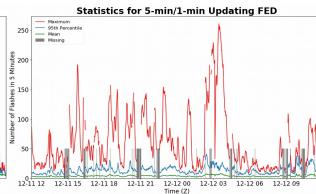

# 5-min/1-min Updating FED

Max 5-min FED: **261 flashes/5min** 

Max min-to-min increase: **91 flashes** 