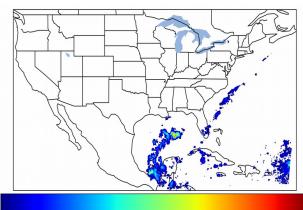

# Geostationary Lightning Mapper Gridded Products Daily Summary

# Overall Summary Statistics for 1200Z-1200Z ending on 12/12/2019



**4.5%** of grid cells detected lightning -

91.8%

of the day had GLM coverage -

Duration of GLM outage(s):

118 minute(s

#### Fraction of the Day With Lightning (%)



#### Mean 5-min FED



#### Max 5-min FED



# **FED Summary Statistics**

### 1-min FED

Max 1-min FED: **59 flashes/min** 

Max min-to-min increase: 23 flashes

# 5-min/1-min Updating FED

Max 5-min FED: **261 flashes/5min** 

Max min-to-min increase: **91 flashes** 





#### **Total Optical Energy and Average Flash Area Summary Statistics**

# 5-min/1-min Updating TOE

Max 5-min TOE: **194.5 fl** 

Max min-to-min increase:

94.5 IJ

171.7 fJ

#### 5-min/1-min Updating AFA

Max 5-min AFA: 8942.0 km^2

Max min-to-min increase: 7971.0 km^2