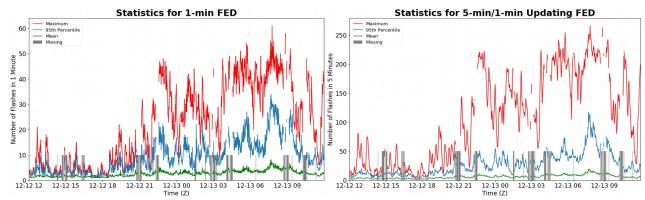

# FED Summary Statistics

### 1-min FED

Max 1-min FED:**61 flashes/min**Max min-to-min increase:**28 flashes** 

# 5-min/1-min Updating FED

Max 5-min FED: 266 flashes/5min Max min-to-min increase: 84 flashes

50