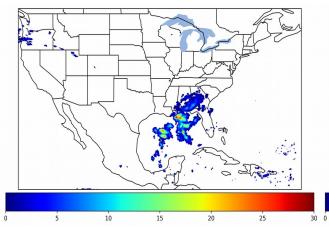

139 minute(s

Fraction of the Day With Lightning (%)

Mean 5-min FED

10

20

30