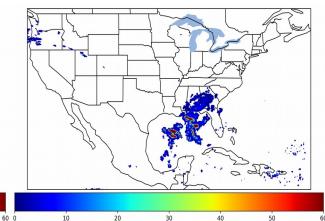

Geostationary Lightning Mapper Gridded Products Daily Summary Overall Summary Statistics for 1200Z-1200Z ending on 12/13/2019



- **3.6%** of grid cells detected lightning –
- 90.3% of the day had GLM coverage -
- Duration of GLM outage(s): 139

139 minute(s

Fraction of the Day With Lightning (%)



Mean 5-min FED

10

20

30

#### Max 5-min FED



# FED Summary Statistics

### 1-min FED

Max 1-min FED:**61 flashes/min**Max min-to-min increase:**28 flashes** 

# 5-min/1-min Updating FED

Max 5-min FED: 266 flashes/5min Max min-to-min increase: 84 flashes



50

# **Total Optical Energy and Average Flash Area Summary Statistics**

# 5-min/1-min Updating TOE

| Max 5-min TOE:           | 196.4 fJ |          |
|--------------------------|----------|----------|
| Max min-to-min increase: |          | 196.0 fJ |

### 5-min/1-min Updating AFA

 Max 5-min AFA:
 9885.0 km^2

 Max min-to-min increase:
 6457.0 km^2