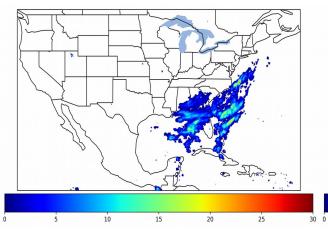

Geostationary Lightning Mapper Gridded Products Daily Summary Overall Summary Statistics for 1200Z-1200Z ending on 12/14/2019



- 7.2% of grid cells detected lightning –
- 99.9% of the day had GLM coverage -
- Duration of GLM outage(s): 2 minute(s)

Fraction of the Day With Lightning (%)



Mean 5-min FED

# 

Max 5-min FED



## FED Summary Statistics

### 1-min FED

Max 1-min FED: **68 flashes/min** Max min-to-min increase: **18 flashes** 

# 5-min/1-min Updating FED

Max 5-min FED: 293 flashes/5min Max min-to-min increase: 45 flashes



## **Total Optical Energy and Average Flash Area Summary Statistics**

## 5-min/1-min Updating TOE

| Max 5-min TOE:           | 196.5 fJ |          |
|--------------------------|----------|----------|
| Max min-to-min increase: |          | 192.1 fJ |

### 5-min/1-min Updating AFA

 Max 5-min AFA:
 9275.0 km^2

 Max min-to-min increase:
 6896.0 km^2