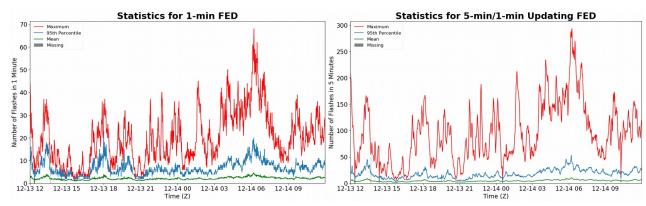

## FED Summary Statistics

### 1-min FED

Max 1-min FED: **68 flashes/min** Max min-to-min increase: **18 flashes** 

# 5-min/1-min Updating FED

Max 5-min FED: 293 flashes/5min Max min-to-min increase: 45 flashes