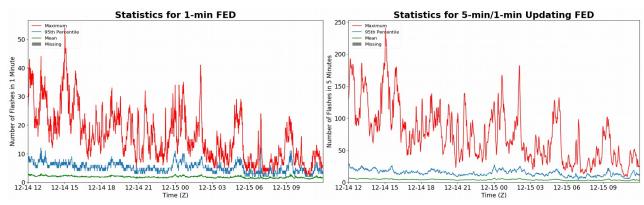

## FED Summary Statistics

### 1-min FED

Max 1-min FED:**54 flashes/min**Max min-to-min increase:**16 flashes** 

# 5-min/1-min Updating FED

Max 5-min FED: 241 flashes/5min Max min-to-min increase: 41 flashes

50