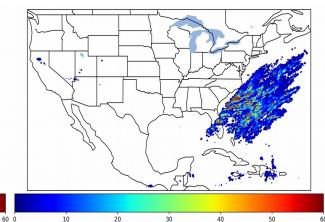

Fraction of the Day With Lightning (%)

Mean 5-min FED

10

20

30

Max 5-min FED