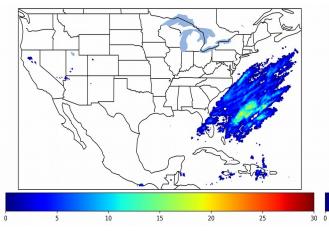

Fraction of the Day With Lightning (%)

Mean 5-min FED

10

20

30

Max 5-min FED