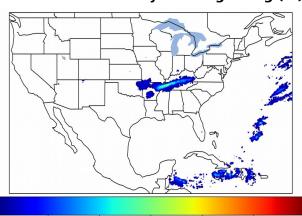

# Geostationary Lightning Mapper Gridded Products Daily Summary

## Overall Summary Statistics for 1200Z-1200Z ending on 12/16/2019



**3.9**% of grid cells detected lightning -

100.0%

of the day had GLM coverage -

Duration of GLM outage(s):

0 minute(s)

#### Fraction of the Day With Lightning (%)



#### Mean 5-min FED



#### Max 5-min FED



# **FED Summary Statistics**

### 1-min FED

Max 1-min FED: **15 flashes/min** 

Max min-to-min increase: **7 flashes** 

## 5-min/1-min Updating FED

Max 5-min FED: 66 flashes/5min

Max min-to-min increase: 11 flashes

Max 5-min TOE:





# **Total Optical Energy and Average Flash Area Summary Statistics**

5-min/1-min Updating TOE

101.2 fl

Max min-to-min increase:

---- .,

44.7 fJ

5-min/1-min Updating AFA

Max 5-min AFA: 9894.0 km<sup>2</sup>

Max min-to-min increase: 7332.0 km<sup>2</sup>