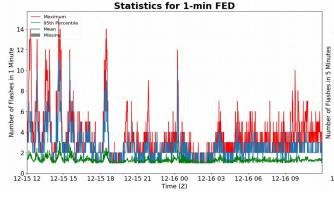

# **FED Summary Statistics**

### 1-min FED

Max 1-min FED: **15 flashes/min** 

Max min-to-min increase: **7 flashes** 

## 5-min/1-min Updating FED

Max 5-min FED: 66 flashes/5min

Max min-to-min increase: 11 flashes

Max 5-min TOE: