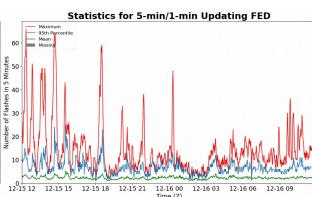

# **FED Summary Statistics**

### 1-min FED

Max 1-min FED: **15 flashes/min** 

Max min-to-min increase: **7 flashes** 

## 5-min/1-min Updating FED

Max 5-min FED: 66 flashes/5min

Max min-to-min increase: 11 flashes

Max 5-min TOE: