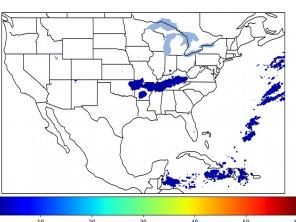

# Geostationary Lightning Mapper Gridded Products Daily Summary

## Overall Summary Statistics for 1200Z-1200Z ending on 12/16/2019



**3.9**% of grid cells detected lightning -

100.0%

of the day had GLM coverage -

Duration of GLM outage(s):

0 minute(s)

#### Fraction of the Day With Lightning (%)



#### Mean 5-min FED



#### Max 5-min FED



# **FED Summary Statistics**

### 1-min FED

Max 1-min FED: **15 flashes/min** 

Max min-to-min increase: **7 flashes** 

## 5-min/1-min Updating FED

Max 5-min FED: 66 flashes/5min

Max min-to-min increase: 11 flashes

Max 5-min TOE:





# **Total Optical Energy and Average Flash Area Summary Statistics**

5-min/1-min Updating TOE

101.2 fl

Max min-to-min increase:

---- .,

44.7 fJ

5-min/1-min Updating AFA

Max 5-min AFA: 9894.0 km<sup>2</sup>

Max min-to-min increase: 7332.0 km<sup>2</sup>