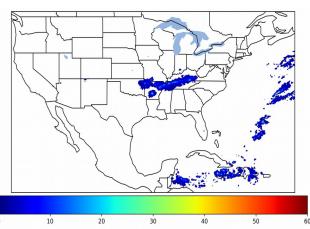

# Geostationary Lightning Mapper Gridded Products Daily Summary

## Overall Summary Statistics for 1200Z-1200Z ending on 12/16/2019



**3.9**% of grid cells detected lightning -

100.0%

of the day had GLM coverage -

Duration of GLM outage(s):

0 minute(s)

#### Fraction of the Day With Lightning (%)



#### Mean 5-min FED



#### Max 5-min FED



# **FED Summary Statistics**

### 1-min FED

Max 1-min FED: **15 flashes/min** 

Max min-to-min increase: **7 flashes** 

## 5-min/1-min Updating FED

Max 5-min FED: 66 flashes/5min

Max min-to-min increase: 11 flashes

Max 5-min TOE:





# **Total Optical Energy and Average Flash Area Summary Statistics**

5-min/1-min Updating TOE

101.2 fl

Max min-to-min increase:

---- .,

44.7 fJ

5-min/1-min Updating AFA

Max 5-min AFA: 9894.0 km<sup>2</sup>

Max min-to-min increase: 7332.0 km<sup>2</sup>