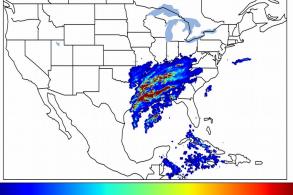

#### 1-min FED

Max 1-min FED: 59 flashes/min Max min-to-min increase: 21 flashes