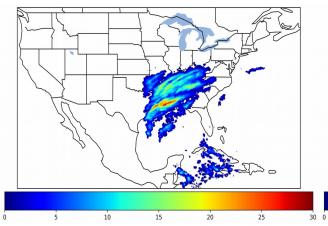

# Geostationary Lightning Mapper Gridded Products Daily Summary Overall Summary Statistics for 1200Z-1200Z ending on 12/17/2019



- of grid cells detected lightning -8.7%
- 100.0% of the day had GLM coverage -
- Duration of GLM outage(s):

0 minute(s)

50

Fraction of the Day With Lightning (%)



Mean 5-min FED



20





## **FED Summary Statistics**

#### 1-min FED

Max 1-min FED: 59 flashes/min Max min-to-min increase: 21 flashes

# 5-min/1-min Updating FED

Max 5-min FED: 259 flashes/5min Max min-to-min increase: 40 flashes



60 0

10

20

50

## **Total Optical Energy and Average Flash Area Summary Statistics**

# 5-min/1-min Updating TOE

| Max 5-min TOE:           | 196.6 fJ |          |
|--------------------------|----------|----------|
| Max min-to-min increase: |          | 195.2 fJ |

#### 5-min/1-min Updating AFA

Max 5-min AFA: 9696.0 km<sup>2</sup> Max min-to-min increase: 8340.0 km<sup>2</sup>