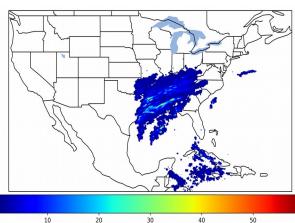

# 5-min/1-min Updating FED

Max 5-min FED: 259 flashes/5min Max min-to-min increase: 40 flashes

60 0

10

20

50