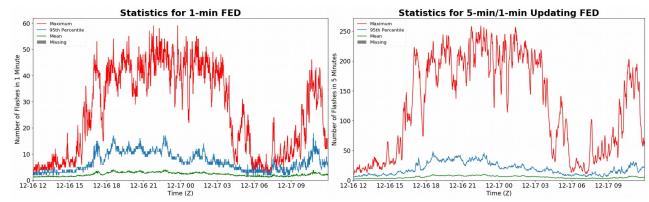

#### 1-min FED

Max 1-min FED: 59 flashes/min Max min-to-min increase: 21 flashes

# 5-min/1-min Updating FED

Max 5-min FED: 259 flashes/5min Max min-to-min increase: 40 flashes

60 0

10

20

50