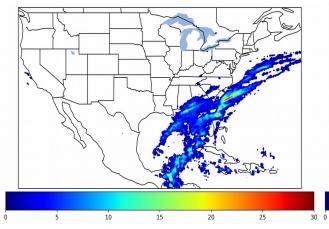

# Geostationary Lightning Mapper Gridded Products Daily Summary Overall Summary Statistics for 1200Z-1200Z ending on 12/18/2019



- of grid cells detected lightning -11.1%
- 100.0% of the day had GLM coverage -
- Duration of GLM outage(s): 0 minute(s)

Fraction of the Day With Lightning (%)



Mean 5-min FED

10

20

30

#### Max 5-min FED



# **FED Summary Statistics**

#### 1-min FED

Max 1-min FED: 40 flashes/min Max min-to-min increase: 15 flashes

# 5-min/1-min Updating FED

Max 5-min FED: 175 flashes/5min Max min-to-min increase: 25 flashes



50

#### **Total Optical Energy and Average Flash Area Summary Statistics**

# 5-min/1-min Updating TOE

| Max 5-min TOE:           | 177.1 fJ |         |
|--------------------------|----------|---------|
| Max min-to-min increase: |          | 52.1 fJ |

#### 5-min/1-min Updating AFA

Max 5-min AFA: 9325.0 km<sup>2</sup> Max min-to-min increase: 7310.0 km<sup>2</sup>