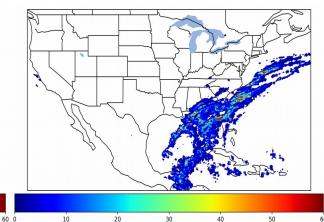

# Geostationary Lightning Mapper Gridded Products Daily Summary Overall Summary Statistics for 1200Z-1200Z ending on 12/18/2019



- of grid cells detected lightning -11.1%
- 100.0% of the day had GLM coverage -
- Duration of GLM outage(s): 0 minute(s)

Fraction of the Day With Lightning (%)



Mean 5-min FED

10

20

30

#### Max 5-min FED



# **FED Summary Statistics**

#### 1-min FED

Max 1-min FED: 40 flashes/min Max min-to-min increase: 15 flashes

# 5-min/1-min Updating FED

Max 5-min FED: 175 flashes/5min Max min-to-min increase: 25 flashes



50

#### **Total Optical Energy and Average Flash Area Summary Statistics**

# 5-min/1-min Updating TOE

| Max 5-min TOE:           | 177.1 fJ |         |
|--------------------------|----------|---------|
| Max min-to-min increase: |          | 52.1 fJ |

#### 5-min/1-min Updating AFA

Max 5-min AFA: 9325.0 km<sup>2</sup> Max min-to-min increase: 7310.0 km<sup>2</sup>