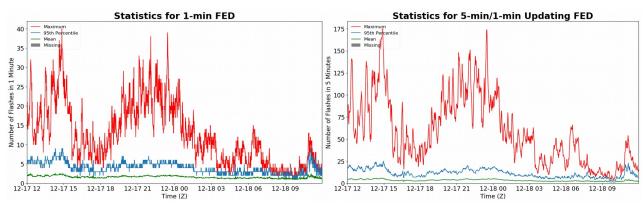

# **FED Summary Statistics**

#### 1-min FED

Max 1-min FED: 40 flashes/min Max min-to-min increase: 15 flashes

# 5-min/1-min Updating FED

Max 5-min FED: 175 flashes/5min Max min-to-min increase: 25 flashes

50