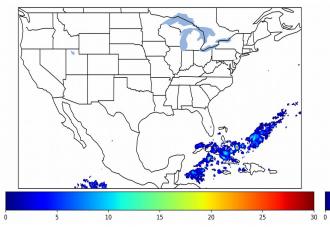

0 minute(s)

Fraction of the Day With Lightning (%)

Mean 5-min FED

1004

20

30

10

50

Max 5-min FED