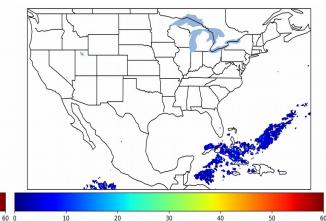

Geostationary Lightning Mapper Gridded Products Daily Summary Overall Summary Statistics for 1200Z-1200Z ending on 12/20/2019



- of grid cells detected lightning -4.1%
- 100.0%
- of the day had GLM coverage -
- Duration of GLM outage(s):

0 minute(s)

Fraction of the Day With Lightning (%)



Mean 5-min FED

1004

20

30

10

50

Max 5-min FED



# FED Summary Statistics

### 1-min FED

Max 1-min FED: 41 flashes/min Max min-to-min increase: 14 flashes

# 5-min/1-min Updating FED

Max 5-min FED: 180 flashes/5min Max min-to-min increase: 24 flashes



## **Total Optical Energy and Average Flash Area Summary Statistics**

# 5-min/1-min Updating TOE

| Max 5-min TOE:           | 109.7 fJ |         |
|--------------------------|----------|---------|
| Max min-to-min increase: |          | 32.2 fJ |

### 5-min/1-min Updating AFA

Max 5-min AFA: 8760.0 km<sup>2</sup> Max min-to-min increase: 4314.0 km<sup>2</sup>