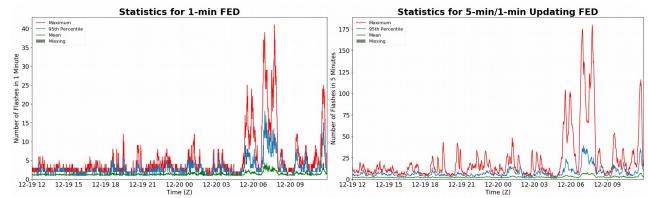

### 1-min FED

Max 1-min FED: 41 flashes/min Max min-to-min increase: 14 flashes

# 5-min/1-min Updating FED

Max 5-min FED: 180 flashes/5min Max min-to-min increase: 24 flashes