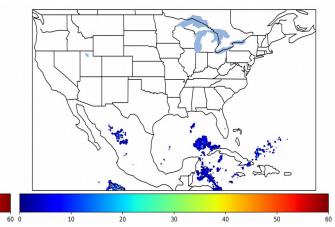

# Geostationary Lightning Mapper Gridded Products Daily Summary Overall Summary Statistics for 1200Z-1200Z ending on 12/21/2019



- 2.4% of grid cells detected lightning –
- 100.0% of the day had GLM coverage
  - d GLM coverage Duration of GLM outage(s):
- tage(s): 0 minute(s)

Fraction of the Day With Lightning (%)



Mean 5-min FED

# 

Max 5-min FED



## FED Summary Statistics

#### 1-min FED

Max 1-min FED: **39 flashes/min** Max min-to-min increase: **13 flashes** 

# 5-min/1-min Updating FED

Max 5-min FED: **170 flashes/5min** Max min-to-min increase: **32 flashes** 



#### **Total Optical Energy and Average Flash Area Summary Statistics**

## 5-min/1-min Updating TOE

| Max 5-min TOE:           | 121.1 fJ |         |
|--------------------------|----------|---------|
| Max min-to-min increase: |          | 37.6 fJ |

#### 5-min/1-min Updating AFA

Max 5-min AFA:
**7995.0 km^2** 

Max min-to-min increase:
**7043.0 km^2**