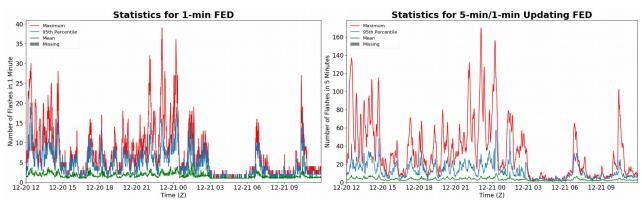

## FED Summary Statistics

#### 1-min FED

Max 1-min FED: **39 flashes/min** Max min-to-min increase: **13 flashes** 

# 5-min/1-min Updating FED

Max 5-min FED: **170 flashes/5min** Max min-to-min increase: **32 flashes** 