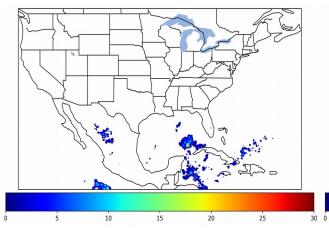

# Geostationary Lightning Mapper Gridded Products Daily Summary Overall Summary Statistics for 1200Z-1200Z ending on 12/21/2019



- 2.4% of grid cells detected lightning –
- 100.0% of the day had GLM coverage
  - d GLM coverage Duration of GLM outage(s):
- tage(s): 0 minute(s)

Fraction of the Day With Lightning (%)



Mean 5-min FED

# 

Max 5-min FED



## FED Summary Statistics

#### 1-min FED

Max 1-min FED: **39 flashes/min** Max min-to-min increase: **13 flashes** 

# 5-min/1-min Updating FED

Max 5-min FED: **170 flashes/5min** Max min-to-min increase: **32 flashes** 



#### **Total Optical Energy and Average Flash Area Summary Statistics**

## 5-min/1-min Updating TOE

| Max 5-min TOE:           | 121.1 fJ |         |
|--------------------------|----------|---------|
| Max min-to-min increase: |          | 37.6 fJ |

#### 5-min/1-min Updating AFA

Max 5-min AFA:
**7995.0 km^2** 

Max min-to-min increase:
**7043.0 km^2**