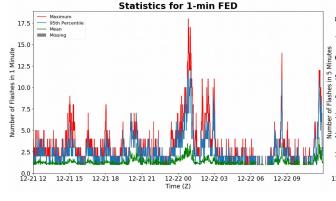

## 1-min FED

Max 1-min FED: **18 flashes/min** 

Max min-to-min increase: **6 flashes** 