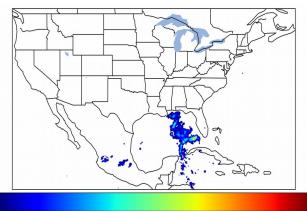

# **Geostationary Lightning Mapper Gridded Products Daily Summary**

# Overall Summary Statistics for 1200Z-1200Z ending on 12/22/2019



2.0% of grid cells detected lightning - 100.0% of the day had GLM coverage - Duration of GLM outage(s): 0 minute(s)

## Fraction of the Day With Lightning (%)



#### Mean 5-min FED



#### Max 5-min FED



# **FED Summary Statistics**

## 1-min FED

Max 1-min FED: **18 flashes/min** 

Max min-to-min increase: **6 flashes** 

# 5-min/1-min Updating FED

Max 5-min FED: **80 flashes/5min** 

Max min-to-min increase: 11 flashes





### **Total Optical Energy and Average Flash Area Summary Statistics**

# 5-min/1-min Updating TOE

5-min/1-min Updating AFA

Max 5-min TOE: **76.2 fJ** 

Max min-to-min increase: 29.2 fJ

25

30 0

Max 5-min AFA: **6181.0 km^2** 

Max min-to-min increase: 3920.0 km^2