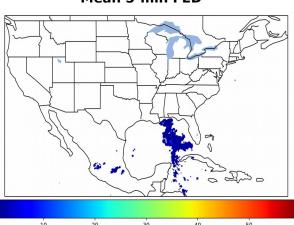

# **Geostationary Lightning Mapper Gridded Products Daily Summary**

# Overall Summary Statistics for 1200Z-1200Z ending on 12/22/2019



2.0% of grid cells detected lightning - 100.0% of the day had GLM coverage - Duration of GLM outage(s): 0 minute(s)

## Fraction of the Day With Lightning (%)



#### Mean 5-min FED



#### Max 5-min FED



# **FED Summary Statistics**

## 1-min FED

Max 1-min FED: **18 flashes/min** 

Max min-to-min increase: **6 flashes** 

# 5-min/1-min Updating FED

Max 5-min FED: **80 flashes/5min** 

Max min-to-min increase: 11 flashes





### **Total Optical Energy and Average Flash Area Summary Statistics**

# 5-min/1-min Updating TOE

5-min/1-min Updating AFA

Max 5-min TOE: **76.2 fJ** 

Max min-to-min increase: 29.2 fJ

25

30 0

Max 5-min AFA: **6181.0 km^2** 

Max min-to-min increase: 3920.0 km^2