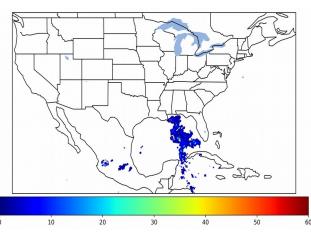

# **Geostationary Lightning Mapper Gridded Products Daily Summary**

# Overall Summary Statistics for 1200Z-1200Z ending on 12/22/2019



2.0% of grid cells detected lightning - 100.0% of the day had GLM coverage - Duration of GLM outage(s): 0 minute(s)

## Fraction of the Day With Lightning (%)



#### Mean 5-min FED



#### Max 5-min FED



# **FED Summary Statistics**

## 1-min FED

Max 1-min FED: **18 flashes/min** 

Max min-to-min increase: **6 flashes** 

# 5-min/1-min Updating FED

Max 5-min FED: **80 flashes/5min** 

Max min-to-min increase: 11 flashes





### **Total Optical Energy and Average Flash Area Summary Statistics**

# 5-min/1-min Updating TOE

5-min/1-min Updating AFA

Max 5-min TOE: **76.2 fJ** 

Max min-to-min increase: 29.2 fJ

25

30 0

Max 5-min AFA: **6181.0 km^2** 

Max min-to-min increase: 3920.0 km^2