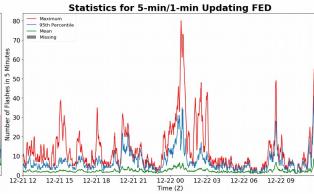

# 5-min/1-min Updating FED

Max 5-min FED: **80 flashes/5min** 

Max min-to-min increase: 11 flashes