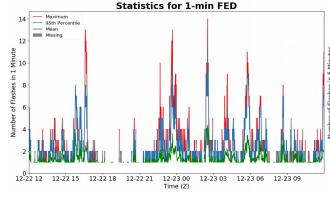

#### 1-min FED

Max 1-min FED: **14 flashes/min** 

Max min-to-min increase: **7 flashes** 