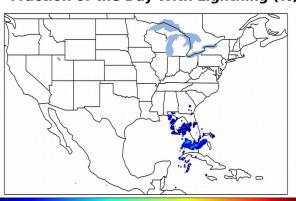

## Overall Summary Statistics for 1200Z-1200Z ending on 12/23/2019

1.4% of grid cells detected lightning - 100.0% of the day had GLM coverage - Duration of GLM outage(s): 0 minute(s)

Fraction of the Day With Lightning (%)