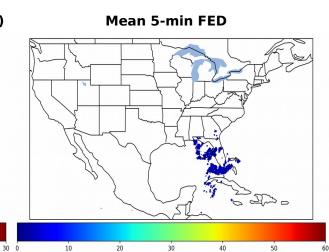

#### Max 5-min FED

# 5-min/1-min Updating FED

Max 5-min FED: **60 flashes/5min** 

Max min-to-min increase: 13 flashes