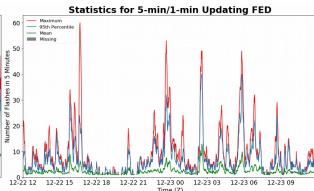

# 5-min/1-min Updating FED

Max 5-min FED: **60 flashes/5min** 

Max min-to-min increase: 13 flashes