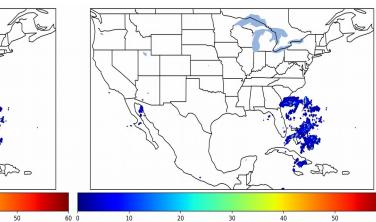

Geostationary Lightning Mapper Gridded Products Daily Summary Overall Summary Statistics for 1200Z-1200Z ending on 12/24/2019



- **2.6%** of grid cells detected lightning –
- 100.0% of the day had GLM coverage -
- Duration of GLM outage(s): **0 minute(s)**

Fraction of the Day With Lightning (%)



Mean 5-min FED

10

20

30

#### Max 5-min FED



## FED Summary Statistics

## 1-min FED

Max 1-min FED: 23 flashes/min Max min-to-min increase: 8 flashes

# 5-min/1-min Updating FED

Max 5-min FED: **97 flashes/5min** Max min-to-min increase: **15 flashes** 



## **Total Optical Energy and Average Flash Area Summary Statistics**

# 5-min/1-min Updating TOE

 Max 5-min TOE:
 147.2 fJ

 Max min-to-min increase:
 38.3 fJ

#### 5-min/1-min Updating AFA

 Max 5-min AFA:
 7427.0 km^2

 Max min-to-min increase:
 5795.0 km^2