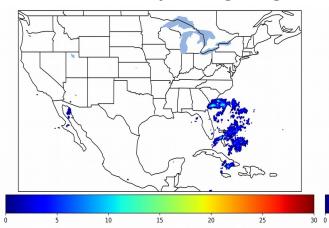

Fraction of the Day With Lightning (%)

Mean 5-min FED

10

20

30

Geostationary Lightning Mapper Gridded Products Daily Summary Overall Summary Statistics for 1200Z-1200Z ending on 12/24/2019

- **2.6%** of grid cells detected lightning –
- 100.0% of the day had GLM coverage -
- Duration of GLM outage(s): **0 minute(s)**