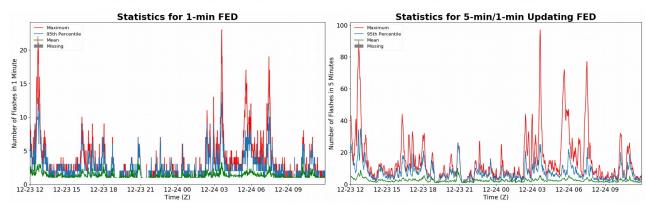

## FED Summary Statistics

## 1-min FED

Max 1-min FED: 23 flashes/min Max min-to-min increase: 8 flashes

# 5-min/1-min Updating FED

Max 5-min FED: **97 flashes/5min** Max min-to-min increase: **15 flashes** 