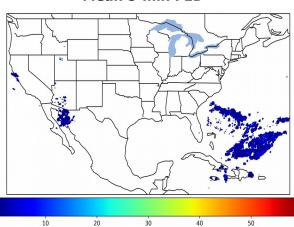

# Geostationary Lightning Mapper Gridded Products Daily Summary

# Overall Summary Statistics for 1200Z-1200Z ending on 12/25/2019



of grid cells detected lightning -99.0% of the day had GLM coverage -

Duration of GLM outage(s): 14 minute(s)

### Fraction of the Day With Lightning (%)



# Mean 5-min FED



#### Max 5-min FED



# **FED Summary Statistics**

# 1-min FED

Max 1-min FED: 30 flashes/min

Max min-to-min increase: 11 flashes

# 5-min/1-min Updating FED

Max 5-min FED: 119 flashes/5min

Max min-to-min increase: 25 flashes





### **Total Optical Energy and Average Flash Area Summary Statistics**

5-min/1-min Updating TOE

5-min/1-min Updating AFA

Max 5-min TOE: 188.9 fl

Max 5-min AFA:

9310.0 km<sup>2</sup>

Max min-to-min increase: 8210.0 km<sup>2</sup>

Max min-to-min increase:

146.3 fJ