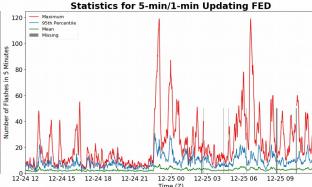

# 5-min/1-min Updating FED

Max 5-min FED: 119 flashes/5min

Max min-to-min increase: 25 flashes