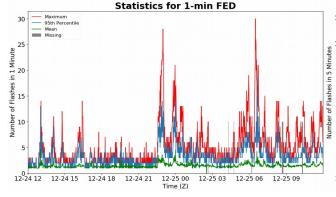

# **FED Summary Statistics**

# 1-min FED

Max 1-min FED: 30 flashes/min

Max min-to-min increase: 11 flashes