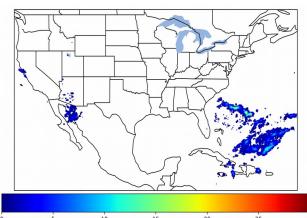

# Geostationary Lightning Mapper Gridded Products Daily Summary

# Overall Summary Statistics for 1200Z-1200Z ending on 12/25/2019



of grid cells detected lightning -99.0% of the day had GLM coverage -

Duration of GLM outage(s): 14 minute(s)

### Fraction of the Day With Lightning (%)



# Mean 5-min FED



#### Max 5-min FED



# **FED Summary Statistics**

# 1-min FED

Max 1-min FED: 30 flashes/min

Max min-to-min increase: 11 flashes

# 5-min/1-min Updating FED

Max 5-min FED: 119 flashes/5min

Max min-to-min increase: 25 flashes





### **Total Optical Energy and Average Flash Area Summary Statistics**

5-min/1-min Updating TOE

5-min/1-min Updating AFA

Max 5-min TOE: 188.9 fl

Max 5-min AFA:

9310.0 km<sup>2</sup>

Max min-to-min increase: 8210.0 km<sup>2</sup>

Max min-to-min increase:

146.3 fJ