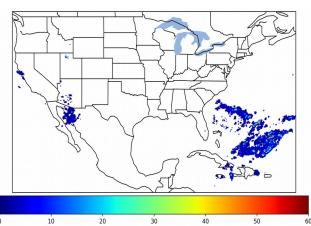

# Geostationary Lightning Mapper Gridded Products Daily Summary

# Overall Summary Statistics for 1200Z-1200Z ending on 12/25/2019



of grid cells detected lightning -99.0% of the day had GLM coverage -

Duration of GLM outage(s): 14 minute(s)

### Fraction of the Day With Lightning (%)



# Mean 5-min FED



#### Max 5-min FED



# **FED Summary Statistics**

# 1-min FED

Max 1-min FED: 30 flashes/min

Max min-to-min increase: 11 flashes

# 5-min/1-min Updating FED

Max 5-min FED: 119 flashes/5min

Max min-to-min increase: 25 flashes





### **Total Optical Energy and Average Flash Area Summary Statistics**

5-min/1-min Updating TOE

5-min/1-min Updating AFA

Max 5-min TOE: 188.9 fl

Max 5-min AFA:

9310.0 km<sup>2</sup>

Max min-to-min increase: 8210.0 km<sup>2</sup>

Max min-to-min increase:

146.3 fJ