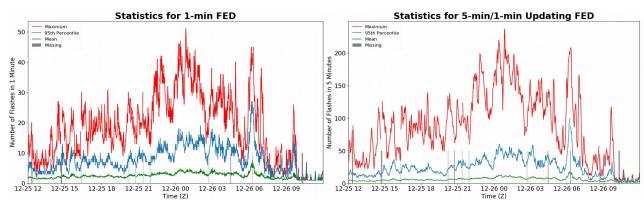

# FED Summary Statistics

### 1-min FED

Max 1-min FED: 51 flashes/min Max min-to-min increase: 18 flashes

# 5-min/1-min Updating FED

Max 5-min FED: 237 flashes/5min Max min-to-min increase: 62 flashes

50