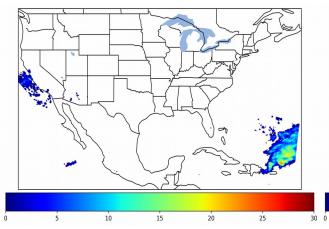

Geostationary Lightning Mapper Gridded Products Daily Summary Overall Summary Statistics for 1200Z-1200Z ending on 12/26/2019

- of grid cells detected lightning -3.6%
- 98.5% of the day had GLM coverage -
- Duration of GLM outage(s):

22 minute(s)

Fraction of the Day With Lightning (%)

Mean 5-min FED

10

20

30

Max 5-min FED