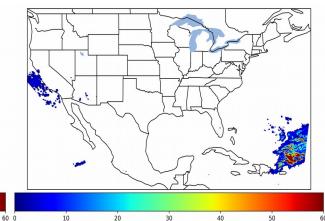

Geostationary Lightning Mapper Gridded Products Daily Summary Overall Summary Statistics for 1200Z-1200Z ending on 12/26/2019

- of grid cells detected lightning -3.6%
- 98.5% of the day had GLM coverage -
- Duration of GLM outage(s):

22 minute(s)

Fraction of the Day With Lightning (%)

Mean 5-min FED

10

20

30

Max 5-min FED