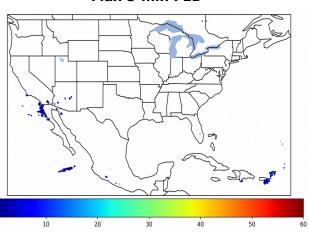

#### Mean 5-min FED

Max 5-min FED

# 5-min/1-min Updating FED

Max 5-min FED: 30 flashes/5min

Max min-to-min increase: 10 flashes

Max 5-min TOE: