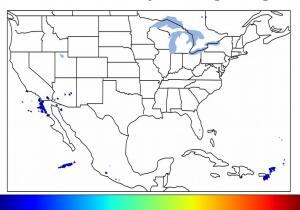

# Geostationary Lightning Mapper Gridded Products Daily Summary

## Overall Summary Statistics for 1200Z-1200Z ending on 12/27/2019



of grid cells detected lightning -97.4% of the day had GLM coverage -Duration of GLM outage(s): 37 minute(s)

### Fraction of the Day With Lightning (%)



#### Mean 5-min FED



Max 5-min FED



## **FED Summary Statistics**

## 1-min FED

Max 1-min FED: 10 flashes/min

Max min-to-min increase: 7 flashes

# 5-min/1-min Updating FED

Max 5-min FED: 30 flashes/5min

Max min-to-min increase: 10 flashes

Max 5-min TOE:





## **Total Optical Energy and Average Flash Area Summary Statistics**

## 5-min/1-min Updating TOE

55.6 fl

5-min/1-min Updating AFA

6566.0 km<sup>2</sup>

60 0

Max min-to-min increase:

29.0 fJ

30 0

Max 5-min AFA:

Max min-to-min increase:

1843.0 km<sup>2</sup>