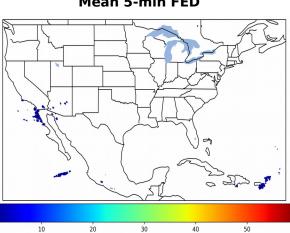

#### Mean 5-min FED

Max 5-min FED

# 5-min/1-min Updating FED

Max 5-min FED: 30 flashes/5min

Max min-to-min increase: 10 flashes

Max 5-min TOE: