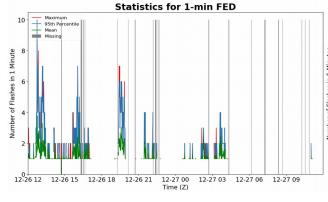

# Geostationary Lightning Mapper Gridded Products Daily Summary

## Overall Summary Statistics for 1200Z-1200Z ending on 12/27/2019



of grid cells detected lightning -97.4% of the day had GLM coverage -Duration of GLM outage(s): 37 minute(s)

### Fraction of the Day With Lightning (%)



#### Mean 5-min FED



Max 5-min FED



## **FED Summary Statistics**

## 1-min FED

Max 1-min FED: 10 flashes/min

Max min-to-min increase: 7 flashes

# 5-min/1-min Updating FED

Max 5-min FED: 30 flashes/5min

Max min-to-min increase: 10 flashes

Max 5-min TOE:





## **Total Optical Energy and Average Flash Area Summary Statistics**

## 5-min/1-min Updating TOE

55.6 fl

5-min/1-min Updating AFA

6566.0 km<sup>2</sup>

60 0

Max min-to-min increase:

29.0 fJ

30 0

Max 5-min AFA:

Max min-to-min increase:

1843.0 km<sup>2</sup>