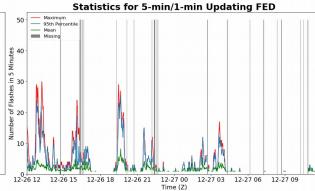

# 5-min/1-min Updating FED

Max 5-min FED: 30 flashes/5min

Max min-to-min increase: 10 flashes

Max 5-min TOE: