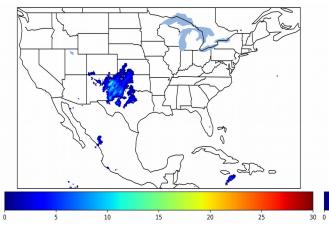

Fraction of the Day With Lightning (%)

Mean 5-min FED

# 

30

10

20

Max 5-min FED