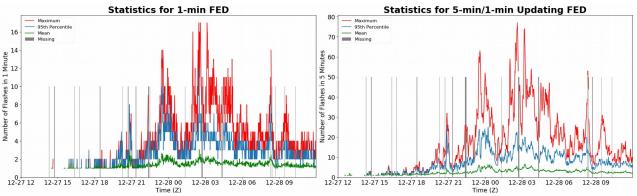

## 1-min FED

Max 1-min FED: **17 flashes/min** Max min-to-min increase: **9 flashes** 

# 5-min/1-min Updating FED

Max 5-min FED: **77 flashes/5min** Max min-to-min increase: **25 flashes** 

50