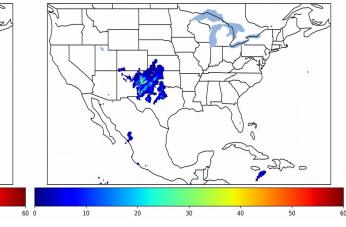

# Geostationary Lightning Mapper Gridded Products Daily Summary Overall Summary Statistics for 1200Z-1200Z ending on 12/28/2019



- **1.8%** of grid cells detected lightning –
- 97.7% of the day had GLM coverage
  - erage Duration of GLM outage(s):
- 33 minute(s)

Fraction of the Day With Lightning (%)



Mean 5-min FED

# 

30

10

20

Max 5-min FED



# FED Summary Statistics

## 1-min FED

Max 1-min FED: **17 flashes/min** Max min-to-min increase: **9 flashes** 

# 5-min/1-min Updating FED

Max 5-min FED: **77 flashes/5min** Max min-to-min increase: **25 flashes** 



50

## **Total Optical Energy and Average Flash Area Summary Statistics**

# 5-min/1-min Updating TOE

Max 5-min TOE:84.6 fJMax min-to-min increase:54.6 fJ

## 5-min/1-min Updating AFA

Max 5-min AFA:
**7318.0 km^2** 

Max min-to-min increase:
**4182.0 km^2**