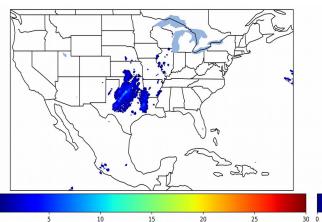

# Geostationary Lightning Mapper Gridded Products Daily Summary

## Overall Summary Statistics for 1200Z-1200Z ending on 12/29/2019



of grid cells detected lightning -2.1% 96.2% of the day had GLM coverage -Duration of GLM outage(s): 54 minute(s)

## Fraction of the Day With Lightning (%)



#### Mean 5-min FED



Max 5-min FED



## **FED Summary Statistics**

#### 1-min FED

Max 1-min FED: 9 flashes/min

Max min-to-min increase: 6 flashes

### 5-min/1-min Updating FED

Max 5-min FED: 36 flashes/5min

Max min-to-min increase: 28 flashes





### **Total Optical Energy and Average Flash Area Summary Statistics**

### 5-min/1-min Updating TOE

5-min/1-min Updating AFA

67.3 fl Max 5-min TOE:

Max 5-min AFA:

6239.0 km<sup>2</sup>

Max min-to-min increase:

49.5 fJ

Max min-to-min increase:

4417.0 km<sup>2</sup>