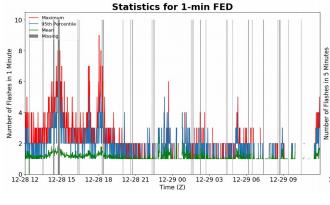

#### 1-min FED

Max 1-min FED: 9 flashes/min

Max min-to-min increase: 6 flashes