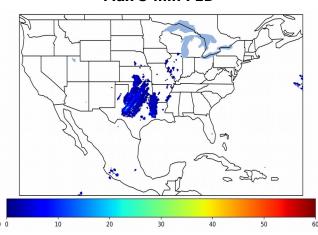

# Geostationary Lightning Mapper Gridded Products Daily Summary

## Overall Summary Statistics for 1200Z-1200Z ending on 12/29/2019



of grid cells detected lightning -2.1% 96.2% of the day had GLM coverage -Duration of GLM outage(s): 54 minute(s)

## Fraction of the Day With Lightning (%)



#### Mean 5-min FED



Max 5-min FED



## **FED Summary Statistics**

#### 1-min FED

Max 1-min FED: 9 flashes/min

Max min-to-min increase: 6 flashes

### 5-min/1-min Updating FED

Max 5-min FED: 36 flashes/5min

Max min-to-min increase: 28 flashes





### **Total Optical Energy and Average Flash Area Summary Statistics**

### 5-min/1-min Updating TOE

5-min/1-min Updating AFA

67.3 fl Max 5-min TOE:

Max 5-min AFA:

6239.0 km<sup>2</sup>

Max min-to-min increase:

49.5 fJ

Max min-to-min increase:

4417.0 km<sup>2</sup>