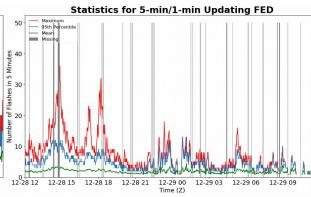

### 5-min/1-min Updating FED

Max 5-min FED: 36 flashes/5min

Max min-to-min increase: 28 flashes