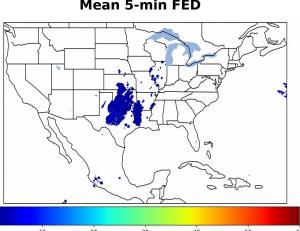

# Geostationary Lightning Mapper Gridded Products Daily Summary

## Overall Summary Statistics for 1200Z-1200Z ending on 12/29/2019



of grid cells detected lightning -2.1% 96.2% of the day had GLM coverage -Duration of GLM outage(s): 54 minute(s)

## Fraction of the Day With Lightning (%)



#### Mean 5-min FED



Max 5-min FED



## **FED Summary Statistics**

#### 1-min FED

Max 1-min FED: 9 flashes/min

Max min-to-min increase: 6 flashes

### 5-min/1-min Updating FED

Max 5-min FED: 36 flashes/5min

Max min-to-min increase: 28 flashes





### **Total Optical Energy and Average Flash Area Summary Statistics**

### 5-min/1-min Updating TOE

5-min/1-min Updating AFA

67.3 fl Max 5-min TOE:

Max 5-min AFA:

6239.0 km<sup>2</sup>

Max min-to-min increase:

49.5 fJ

Max min-to-min increase:

4417.0 km<sup>2</sup>