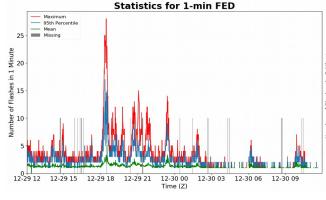

#### 1-min FED

Max 1-min FED: 28 flashes/min

Max min-to-min increase: 9 flashes