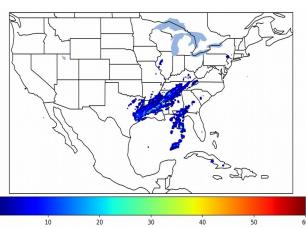

# Geostationary Lightning Mapper Gridded Products Daily Summary

## Overall Summary Statistics for 1200Z-1200Z ending on 12/30/2019



of grid cells detected lightning -98.2% of the day had GLM coverage -Duration of GLM outage(s): 26 minute(s) 2.6%

#### Fraction of the Day With Lightning (%)



#### Mean 5-min FED



#### Max 5-min FED



## **FED Summary Statistics**

#### 1-min FED

Max 1-min FED: 28 flashes/min

Max min-to-min increase: 9 flashes

## 5-min/1-min Updating FED

Max 5-min FED: 123 flashes/5min

Max min-to-min increase: 26 flashes





## **Total Optical Energy and Average Flash Area Summary Statistics**

### 5-min/1-min Updating TOE

Max 5-min TOE: 121.0 fl

Max min-to-min increase:

42.1 fJ

30 0

## 5-min/1-min Updating AFA

Max 5-min AFA:

7322.0 km<sup>2</sup>

Max min-to-min increase:

5014.0 km<sup>2</sup>