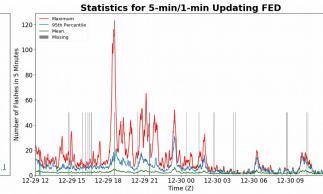

## 5-min/1-min Updating FED

Max 5-min FED: 123 flashes/5min

Max min-to-min increase: 26 flashes