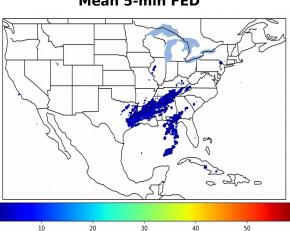

# Geostationary Lightning Mapper Gridded Products Daily Summary

## Overall Summary Statistics for 1200Z-1200Z ending on 12/30/2019



of grid cells detected lightning -98.2% of the day had GLM coverage -Duration of GLM outage(s): 26 minute(s) 2.6%

#### Fraction of the Day With Lightning (%)



#### Mean 5-min FED



#### Max 5-min FED



## **FED Summary Statistics**

#### 1-min FED

Max 1-min FED: 28 flashes/min

Max min-to-min increase: 9 flashes

## 5-min/1-min Updating FED

Max 5-min FED: 123 flashes/5min

Max min-to-min increase: 26 flashes





## **Total Optical Energy and Average Flash Area Summary Statistics**

### 5-min/1-min Updating TOE

Max 5-min TOE: 121.0 fl

Max min-to-min increase:

42.1 fJ

30 0

## 5-min/1-min Updating AFA

Max 5-min AFA:

7322.0 km<sup>2</sup>

Max min-to-min increase:

5014.0 km<sup>2</sup>