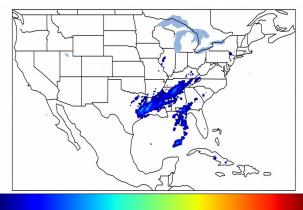

# Geostationary Lightning Mapper Gridded Products Daily Summary

## Overall Summary Statistics for 1200Z-1200Z ending on 12/30/2019



of grid cells detected lightning -98.2% of the day had GLM coverage -Duration of GLM outage(s): 26 minute(s) 2.6%

#### Fraction of the Day With Lightning (%)



#### Mean 5-min FED



#### Max 5-min FED



## **FED Summary Statistics**

#### 1-min FED

Max 1-min FED: 28 flashes/min

Max min-to-min increase: 9 flashes

## 5-min/1-min Updating FED

Max 5-min FED: 123 flashes/5min

Max min-to-min increase: 26 flashes





## **Total Optical Energy and Average Flash Area Summary Statistics**

### 5-min/1-min Updating TOE

Max 5-min TOE: 121.0 fl

Max min-to-min increase:

42.1 fJ

30 0

## 5-min/1-min Updating AFA

Max 5-min AFA:

7322.0 km<sup>2</sup>

Max min-to-min increase:

5014.0 km<sup>2</sup>