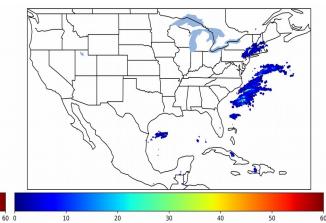

**Geostationary Lightning Mapper Gridded Products Daily Summary** Overall Summary Statistics for 1200Z-1200Z ending on 12/31/2019

- 2.2% of grid cells detected lightning –
- 98.0% of the day had GLM coverage -
- Duration of GLM outage(s): 29

29 minute(s)

Fraction of the Day With Lightning (%)

Mean 5-min FED

30

10

20

Max 5-min FED