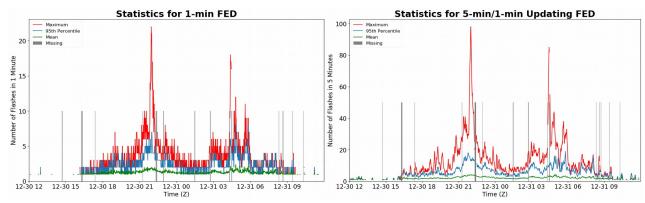

## FED Summary Statistics

### 1-min FED

Max 1-min FED:**22 flashes/min**Max min-to-min increase:**7 flashes** 

# 5-min/1-min Updating FED

Max 5-min FED: **98 flashes/5min** Max min-to-min increase: **20 flashes** 

- 2000

50