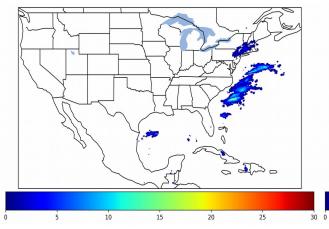

**Geostationary Lightning Mapper Gridded Products Daily Summary** Overall Summary Statistics for 1200Z-1200Z ending on 12/31/2019

- 2.2% of grid cells detected lightning –
- 98.0% of the day had GLM coverage -
- Duration of GLM outage(s): 29

29 minute(s)

Fraction of the Day With Lightning (%)

Mean 5-min FED

30

10

20

Max 5-min FED