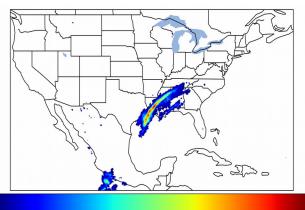

# **Geostationary Lightning Mapper Gridded Products Daily Summary**

#### Overall Summary Statistics for 1200Z-1200Z ending on 01/03/2020



2.7% of grid cells detected lightning - 97.2% of the day had GLM coverage - Duration of GLM outage(s): 40 minute(s)

#### Fraction of the Day With Lightning (%)



#### Mean 5-min FED



Max 5-min FED



## **FED Summary Statistics**

#### 1-min FED

Max 1-min FED: 41 flashes/min

Max min-to-min increase: 13 flashes

## 5-min/1-min Updating FED

Max 5-min FED: 176 flashes/5min

Max min-to-min increase: 38 flashes





#### **Total Optical Energy and Average Flash Area Summary Statistics**

5-min/1-min Updating TOE

5-min/1-min Updating AFA

Max 5-min TOE: **196.4 fJ** 

Max min-to-min increase: 193.3 fJ

30 0

Max 5-min AFA: **8935.0 km^2** 

Max min-to-min increase: 5482.0 km^2