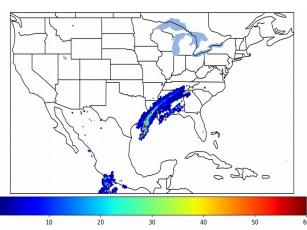

## 5-min/1-min Updating FED

Max 5-min FED: 176 flashes/5min

Max min-to-min increase: 38 flashes