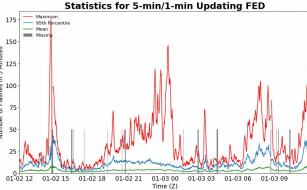

## 5-min/1-min Updating FED

Max 5-min FED: 176 flashes/5min

Max min-to-min increase: 38 flashes