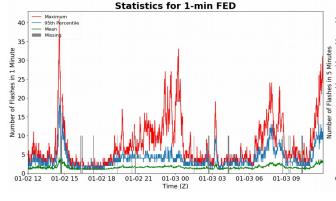

#### 1-min FED

Max 1-min FED: 41 flashes/min

Max min-to-min increase: 13 flashes