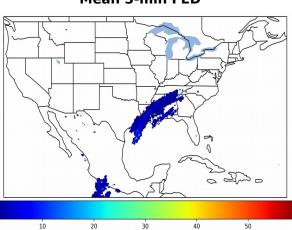

# **Geostationary Lightning Mapper Gridded Products Daily Summary**

#### Overall Summary Statistics for 1200Z-1200Z ending on 01/03/2020



2.7% of grid cells detected lightning - 97.2% of the day had GLM coverage - Duration of GLM outage(s): 40 minute(s)

#### Fraction of the Day With Lightning (%)



#### Mean 5-min FED



Max 5-min FED



## **FED Summary Statistics**

#### 1-min FED

Max 1-min FED: 41 flashes/min

Max min-to-min increase: 13 flashes

## 5-min/1-min Updating FED

Max 5-min FED: 176 flashes/5min

Max min-to-min increase: 38 flashes





#### **Total Optical Energy and Average Flash Area Summary Statistics**

5-min/1-min Updating TOE

5-min/1-min Updating AFA

Max 5-min TOE: **196.4 fJ** 

Max min-to-min increase: 193.3 fJ

30 0

Max 5-min AFA: **8935.0 km^2** 

Max min-to-min increase: 5482.0 km^2