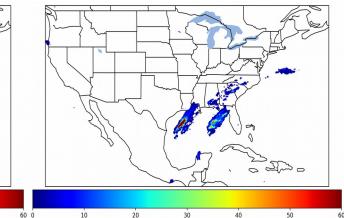

# Geostationary Lightning Mapper Gridded Products Daily Summary Overall Summary Statistics for 1200Z-1200Z ending on 01/04/2020



- **2.2%** of grid cells detected lightning –
- 99.7% of the day had GLM coverage -
- Duration of GLM outage(s): 4 minute(s)

Fraction of the Day With Lightning (%)



Mean 5-min FED

# 

30

40

10

20

Max 5-min FED



# FED Summary Statistics

## 1-min FED

Max 1-min FED:**50 flashes/min**Max min-to-min increase:**13 flashes** 

# 5-min/1-min Updating FED

Max 5-min FED: 230 flashes/5min Max min-to-min increase: 33 flashes



50

## **Total Optical Energy and Average Flash Area Summary Statistics**

# 5-min/1-min Updating TOE

| Max 5-min TOE:           | 196.6 fJ |          |
|--------------------------|----------|----------|
| Max min-to-min increase: |          | 190.2 fJ |

### 5-min/1-min Updating AFA

 Max 5-min AFA:
 6373.0 km^2

 Max min-to-min increase:
 5198.0 km^2