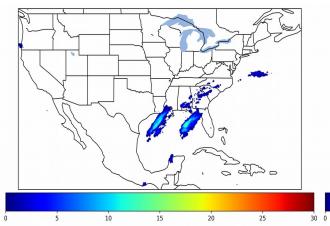

# Geostationary Lightning Mapper Gridded Products Daily Summary Overall Summary Statistics for 1200Z-1200Z ending on 01/04/2020



- **2.2%** of grid cells detected lightning –
- 99.7% of the day had GLM coverage -
- Duration of GLM outage(s): 4 minute(s)

Fraction of the Day With Lightning (%)



Mean 5-min FED

# 

30

40

10

20

Max 5-min FED



# FED Summary Statistics

## 1-min FED

Max 1-min FED:**50 flashes/min**Max min-to-min increase:**13 flashes** 

# 5-min/1-min Updating FED

Max 5-min FED: 230 flashes/5min Max min-to-min increase: 33 flashes



50

## **Total Optical Energy and Average Flash Area Summary Statistics**

# 5-min/1-min Updating TOE

| Max 5-min TOE:           | 196.6 fJ |          |
|--------------------------|----------|----------|
| Max min-to-min increase: |          | 190.2 fJ |

### 5-min/1-min Updating AFA

 Max 5-min AFA:
 6373.0 km^2

 Max min-to-min increase:
 5198.0 km^2