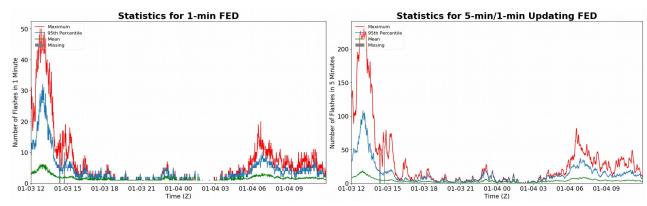

# FED Summary Statistics

## 1-min FED

Max 1-min FED:**50 flashes/min**Max min-to-min increase:**13 flashes** 

# 5-min/1-min Updating FED

Max 5-min FED: 230 flashes/5min Max min-to-min increase: 33 flashes

50