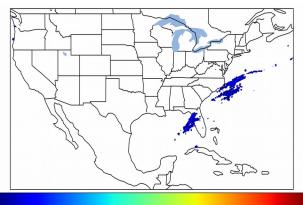

# Geostationary Lightning Mapper Gridded Products Daily Summary

## Overall Summary Statistics for 1200Z-1200Z ending on 01/05/2020



1.1% of grid cells detected lightning - 100.0% of the day had GLM coverage - Duration of GLM outage(s): 0 minute(s)

#### Fraction of the Day With Lightning (%)



#### Mean 5-min FED



#### Max 5-min FED



## **FED Summary Statistics**

#### 1-min FED

Max 1-min FED: **13 flashes/min** 

Max min-to-min increase: **6 flashes** 

## 5-min/1-min Updating FED

Max 5-min FED: **53 flashes/5min** 

Max min-to-min increase: 13 flashes





## **Total Optical Energy and Average Flash Area Summary Statistics**

## 5-min/1-min Updating TOE

### 5-min/1-min Updating AFA

Max 5-min TOE: **71.3 fJ** 

Max min-to-min increase: 26.6 fJ

25

30 0

Max 5-min AFA: 4

4836.0 km<sup>2</sup>

Max min-to-min increase:

2119.0 km<sup>2</sup>