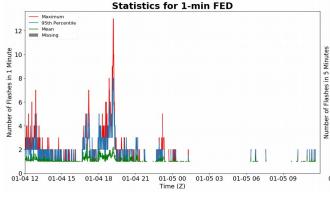

## **FED Summary Statistics**

#### 1-min FED

Max 1-min FED: **13 flashes/min** 

Max min-to-min increase: **6 flashes** 