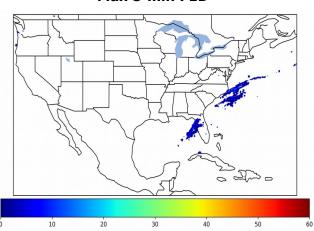

# Geostationary Lightning Mapper Gridded Products Daily Summary

## Overall Summary Statistics for 1200Z-1200Z ending on 01/05/2020



1.1% of grid cells detected lightning - 100.0% of the day had GLM coverage - Duration of GLM outage(s): 0 minute(s)

#### Fraction of the Day With Lightning (%)



#### Mean 5-min FED



#### Max 5-min FED



## **FED Summary Statistics**

#### 1-min FED

Max 1-min FED: **13 flashes/min** 

Max min-to-min increase: **6 flashes** 

## 5-min/1-min Updating FED

Max 5-min FED: **53 flashes/5min** 

Max min-to-min increase: 13 flashes





## **Total Optical Energy and Average Flash Area Summary Statistics**

## 5-min/1-min Updating TOE

### 5-min/1-min Updating AFA

Max 5-min TOE: **71.3 fJ** 

Max min-to-min increase: 26.6 fJ

25

30 0

Max 5-min AFA: 4

4836.0 km<sup>2</sup>

Max min-to-min increase:

2119.0 km<sup>2</sup>