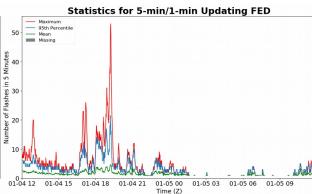

## **FED Summary Statistics**

## 5-min/1-min Updating FED

Max 5-min FED: **53 flashes/5min** 

Max min-to-min increase: 13 flashes