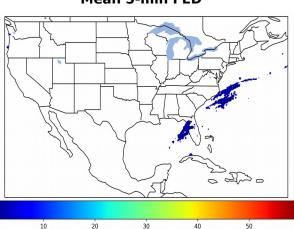

# Geostationary Lightning Mapper Gridded Products Daily Summary

## Overall Summary Statistics for 1200Z-1200Z ending on 01/05/2020



1.1% of grid cells detected lightning - 100.0% of the day had GLM coverage - Duration of GLM outage(s): 0 minute(s)

#### Fraction of the Day With Lightning (%)



#### Mean 5-min FED



#### Max 5-min FED



## **FED Summary Statistics**

#### 1-min FED

Max 1-min FED: **13 flashes/min** 

Max min-to-min increase: **6 flashes** 

## 5-min/1-min Updating FED

Max 5-min FED: **53 flashes/5min** 

Max min-to-min increase: 13 flashes





## **Total Optical Energy and Average Flash Area Summary Statistics**

## 5-min/1-min Updating TOE

### 5-min/1-min Updating AFA

Max 5-min TOE: **71.3 fJ** 

Max min-to-min increase: 26.6 fJ

25

30 0

Max 5-min AFA: 4

4836.0 km<sup>2</sup>

Max min-to-min increase:

2119.0 km<sup>2</sup>