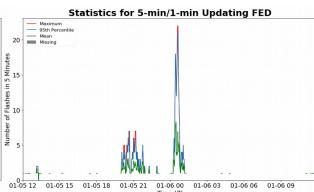

## 5-min/1-min Updating FED

Max 5-min FED: **22 flashes/5min** 

Max min-to-min increase: 5 flashes