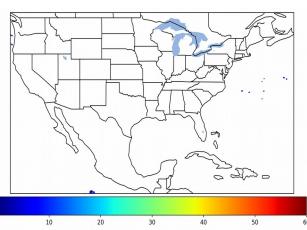

# Geostationary Lightning Mapper Gridded Products Daily Summary

## Overall Summary Statistics for 1200Z-1200Z ending on 01/06/2020



**0.1**% of grid cells detected lightning - **99.9**% of the day had GLM coverage - Duration of GLM outage(s): **1 minute(s)** 

#### Fraction of the Day With Lightning (%)



#### Mean 5-min FED



#### Max 5-min FED



## **FED Summary Statistics**

#### 1-min FED

Max 1-min FED: **6 flashes/min** 

Max min-to-min increase: 4 flashes

## 5-min/1-min Updating FED

Max 5-min FED: **22 flashes/5min** 

Max min-to-min increase: 5 flashes





## **Total Optical Energy and Average Flash Area Summary Statistics**

### 5-min/1-min Updating TOE

#### 5-min/1-min Updating AFA

Max 5-min TOE: **61.3 fJ** 

Max min-to-min increase: **18.0 fJ** 

25

30 0

Max 5-min AFA:

5239.0 km<sup>2</sup>

Max min-to-min increase:

3657.0 km<sup>2</sup>