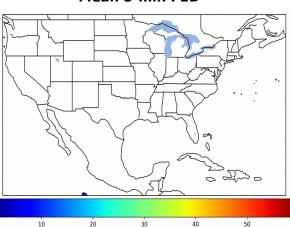

# Geostationary Lightning Mapper Gridded Products Daily Summary

## Overall Summary Statistics for 1200Z-1200Z ending on 01/06/2020



**0.1**% of grid cells detected lightning - **99.9**% of the day had GLM coverage - Duration of GLM outage(s): **1 minute(s)** 

#### Fraction of the Day With Lightning (%)



#### Mean 5-min FED



#### Max 5-min FED



## **FED Summary Statistics**

#### 1-min FED

Max 1-min FED: **6 flashes/min** 

Max min-to-min increase: 4 flashes

## 5-min/1-min Updating FED

Max 5-min FED: **22 flashes/5min** 

Max min-to-min increase: 5 flashes





## **Total Optical Energy and Average Flash Area Summary Statistics**

### 5-min/1-min Updating TOE

#### 5-min/1-min Updating AFA

Max 5-min TOE: **61.3 fJ** 

Max min-to-min increase: **18.0 fJ** 

25

30 0

Max 5-min AFA:

5239.0 km<sup>2</sup>

Max min-to-min increase:

3657.0 km<sup>2</sup>