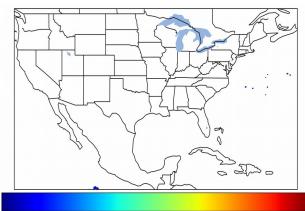

# Geostationary Lightning Mapper Gridded Products Daily Summary

## Overall Summary Statistics for 1200Z-1200Z ending on 01/06/2020



**0.1**% of grid cells detected lightning - **99.9**% of the day had GLM coverage - Duration of GLM outage(s): **1 minute(s)** 

#### Fraction of the Day With Lightning (%)



#### Mean 5-min FED



#### Max 5-min FED



## **FED Summary Statistics**

#### 1-min FED

Max 1-min FED: **6 flashes/min** 

Max min-to-min increase: 4 flashes

## 5-min/1-min Updating FED

Max 5-min FED: **22 flashes/5min** 

Max min-to-min increase: 5 flashes





## **Total Optical Energy and Average Flash Area Summary Statistics**

### 5-min/1-min Updating TOE

#### 5-min/1-min Updating AFA

Max 5-min TOE: **61.3 fJ** 

Max min-to-min increase: **18.0 fJ** 

25

30 0

Max 5-min AFA:

5239.0 km<sup>2</sup>

Max min-to-min increase:

3657.0 km<sup>2</sup>