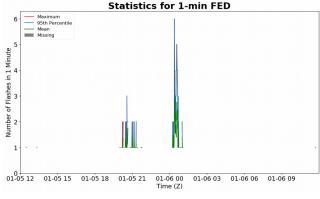

## **FED Summary Statistics**

#### 1-min FED

Max 1-min FED: **6 flashes/min** 

Max min-to-min increase: 4 flashes