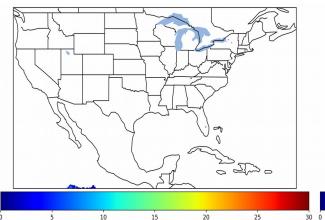

# Geostationary Lightning Mapper Gridded Products Daily Summary

# Overall Summary Statistics for 1200Z-1200Z ending on 01/07/2020



**0.1%** of grid cells detected lightning -

100.0%

of the day had GLM coverage -

Duration of GLM outage(s):

0 minute(s)

#### Fraction of the Day With Lightning (%)



#### Mean 5-min FED



#### Max 5-min FED



#### **FED Summary Statistics**

#### 1-min FED

Max 1-min FED: **6 flashes/min** 

Max min-to-min increase: **5 flashes** 

# 5-min/1-min Updating FED

Max 5-min FED: **18 flashes/5min** 

Max min-to-min increase: 6 flashes

Max 5-min TOE:





# **Total Optical Energy and Average Flash Area Summary Statistics**

### 5-min/1-min Updating TOE

26.9 fl

Max 5-min AFA:

7486.0 km^2

Max min-to-min increase:

15.3 fJ

Max min-to-min increase:

5-min/1-min Updating AFA

5348.0 km<sup>2</sup>