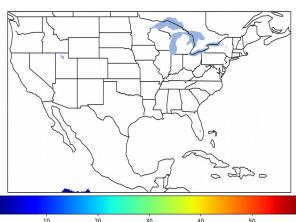

# Geostationary Lightning Mapper Gridded Products Daily Summary

# Overall Summary Statistics for 1200Z-1200Z ending on 01/07/2020



**0.1%** of grid cells detected lightning -

100.0%

of the day had GLM coverage -

Duration of GLM outage(s):

0 minute(s)

#### Fraction of the Day With Lightning (%)



#### Mean 5-min FED



#### Max 5-min FED



#### **FED Summary Statistics**

#### 1-min FED

Max 1-min FED: **6 flashes/min** 

Max min-to-min increase: **5 flashes** 

# 5-min/1-min Updating FED

Max 5-min FED: **18 flashes/5min** 

Max min-to-min increase: 6 flashes

Max 5-min TOE:





# **Total Optical Energy and Average Flash Area Summary Statistics**

### 5-min/1-min Updating TOE

26.9 fl

Max 5-min AFA:

7486.0 km^2

Max min-to-min increase:

15.3 fJ

Max min-to-min increase:

5-min/1-min Updating AFA

5348.0 km<sup>2</sup>