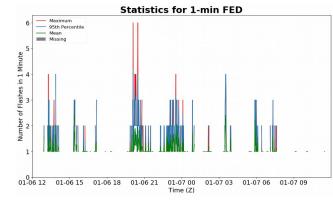

#### 1-min FED

Max 1-min FED: **6 flashes/min** 

Max min-to-min increase: **5 flashes** 

# 5-min/1-min Updating FED

Max 5-min FED: **18 flashes/5min** 

Max min-to-min increase: 6 flashes

Max 5-min TOE: