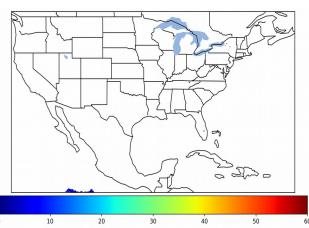

# Geostationary Lightning Mapper Gridded Products Daily Summary

# Overall Summary Statistics for 1200Z-1200Z ending on 01/07/2020



**0.1%** of grid cells detected lightning -

100.0%

of the day had GLM coverage -

Duration of GLM outage(s):

0 minute(s)

#### Fraction of the Day With Lightning (%)



#### Mean 5-min FED



#### Max 5-min FED



#### **FED Summary Statistics**

#### 1-min FED

Max 1-min FED: **6 flashes/min** 

Max min-to-min increase: **5 flashes** 

# 5-min/1-min Updating FED

Max 5-min FED: **18 flashes/5min** 

Max min-to-min increase: 6 flashes

Max 5-min TOE:





# **Total Optical Energy and Average Flash Area Summary Statistics**

### 5-min/1-min Updating TOE

26.9 fl

Max 5-min AFA:

7486.0 km^2

Max min-to-min increase:

15.3 fJ

Max min-to-min increase:

5-min/1-min Updating AFA

5348.0 km<sup>2</sup>