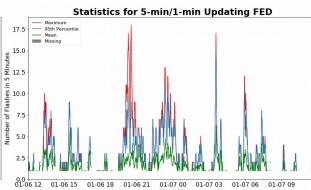

# 5-min/1-min Updating FED

Max 5-min FED: **18 flashes/5min** 

Max min-to-min increase: 6 flashes

Max 5-min TOE: