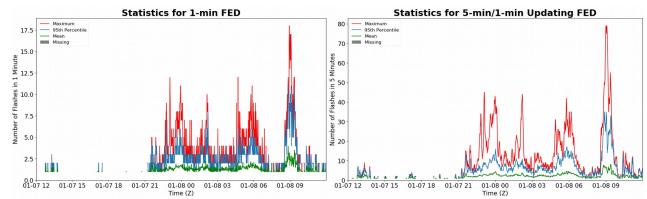

# FED Summary Statistics

### 1-min FED

Max 1-min FED: 18 flashes/min Max min-to-min increase: 8 flashes

# 5-min/1-min Updating FED

Max 5-min FED: 79 flashes/5min Max min-to-min increase: 10 flashes

50