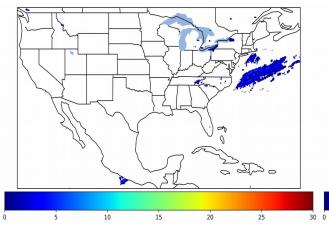

# Geostationary Lightning Mapper Gridded Products Daily Summary Overall Summary Statistics for 1200Z-1200Z ending on 01/08/2020

- of grid cells detected lightning -1.7%
- 100.0%
  - of the day had GLM coverage -
- Duration of GLM outage(s): 0 minute(s)

Fraction of the Day With Lightning (%)

Mean 5-min FED

30

40

10

20

Max 5-min FED