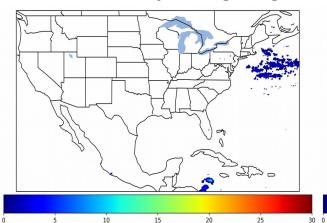

# Geostationary Lightning Mapper Gridded Products Daily Summary

#### Overall Summary Statistics for 1200Z-1200Z ending on 01/09/2020



1.5% of grid cells detected lightning - 100.0% of the day had GLM coverage - Duration of GLM outage(s): 0 minute(s)

#### Fraction of the Day With Lightning (%)



#### Mean 5-min FED



#### Max 5-min FED



### **FED Summary Statistics**

#### 1-min FED

Max 1-min FED: 8 flashes/min

Max min-to-min increase: **5 flashes** 

## 5-min/1-min Updating FED

Max 5-min FED: **26 flashes/5min** 

Max min-to-min increase: 6 flashes

Max 5-min TOE:





## **Total Optical Energy and Average Flash Area Summary Statistics**

### 5-min/1-min Updating TOE

n fi

79.3 fl

Max min-to-min increase:

180.0 fJ

Max 5-min AFA:

6594.0 km<sup>2</sup>

Max min-to-min increase:

5-min/1-min Updating AFA

5496.0 km<sup>2</sup>