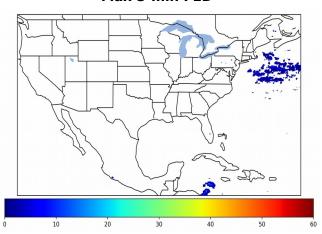

# Geostationary Lightning Mapper Gridded Products Daily Summary

#### Overall Summary Statistics for 1200Z-1200Z ending on 01/09/2020



1.5% of grid cells detected lightning - 100.0% of the day had GLM coverage - Duration of GLM outage(s): 0 minute(s)

#### Fraction of the Day With Lightning (%)



#### Mean 5-min FED



#### Max 5-min FED



### **FED Summary Statistics**

#### 1-min FED

Max 1-min FED: 8 flashes/min

Max min-to-min increase: **5 flashes** 

## 5-min/1-min Updating FED

Max 5-min FED: **26 flashes/5min** 

Max min-to-min increase: 6 flashes

Max 5-min TOE:





## **Total Optical Energy and Average Flash Area Summary Statistics**

### 5-min/1-min Updating TOE

n fi

79.3 fl

Max min-to-min increase:

180.0 fJ

Max 5-min AFA:

6594.0 km<sup>2</sup>

Max min-to-min increase:

5-min/1-min Updating AFA

5496.0 km<sup>2</sup>