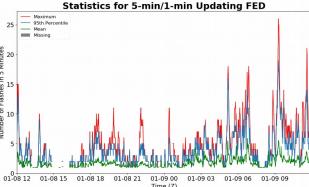

## 5-min/1-min Updating FED

Max 5-min FED: **26 flashes/5min** 

Max min-to-min increase: 6 flashes

Max 5-min TOE: