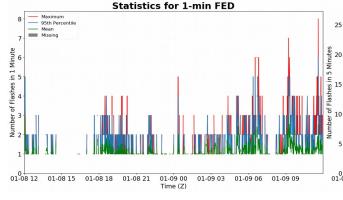

### **FED Summary Statistics**

#### 1-min FED

Max 1-min FED: 8 flashes/min

Max min-to-min increase: **5 flashes** 