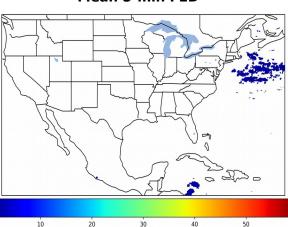

# Geostationary Lightning Mapper Gridded Products Daily Summary

#### Overall Summary Statistics for 1200Z-1200Z ending on 01/09/2020



1.5% of grid cells detected lightning - 100.0% of the day had GLM coverage - Duration of GLM outage(s): 0 minute(s)

#### Fraction of the Day With Lightning (%)



#### Mean 5-min FED



#### Max 5-min FED



### **FED Summary Statistics**

#### 1-min FED

Max 1-min FED: 8 flashes/min

Max min-to-min increase: **5 flashes** 

## 5-min/1-min Updating FED

Max 5-min FED: **26 flashes/5min** 

Max min-to-min increase: 6 flashes

Max 5-min TOE:





## **Total Optical Energy and Average Flash Area Summary Statistics**

### 5-min/1-min Updating TOE

n fi

79.3 fl

Max min-to-min increase:

180.0 fJ

Max 5-min AFA:

6594.0 km<sup>2</sup>

Max min-to-min increase:

5-min/1-min Updating AFA

5496.0 km<sup>2</sup>