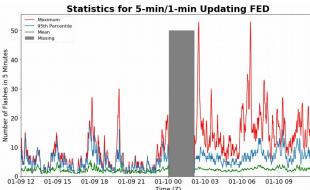

## **FED Summary Statistics**

# 5-min/1-min Updating FED

Max 5-min FED: 53 flashes/5min

Max min-to-min increase: 13 flashes