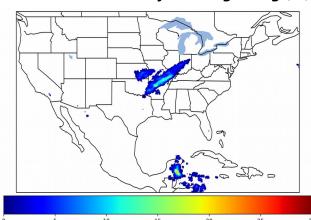

# Geostationary Lightning Mapper Gridded Products Daily Summary

## Overall Summary Statistics for 1200Z-1200Z ending on 01/10/2020



of grid cells detected lightning -

91.3%

of the day had GLM coverage -

Duration of GLM outage(s):

125 minute(s

#### Fraction of the Day With Lightning (%)



#### Mean 5-min FED



#### Max 5-min FED



## **FED Summary Statistics**

### 1-min FED

Max 1-min FED: 13 flashes/min

Max min-to-min increase: 7 flashes

# 5-min/1-min Updating FED

Max 5-min FED: 53 flashes/5min

Max min-to-min increase: 13 flashes





## **Total Optical Energy and Average Flash Area Summary Statistics**

## 5-min/1-min Updating TOE

125.2 fJ Max 5-min TOE:

Max min-to-min increase:

44.9 fJ

# 5-min/1-min Updating AFA

Max 5-min AFA:

9881.0 km<sup>2</sup>

Max min-to-min increase:

7032.0 km<sup>2</sup>