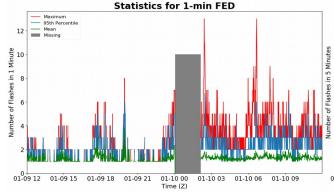

## **FED Summary Statistics**

### 1-min FED

Max 1-min FED: 13 flashes/min

Max min-to-min increase: 7 flashes

# 5-min/1-min Updating FED

Max 5-min FED: 53 flashes/5min

Max min-to-min increase: 13 flashes