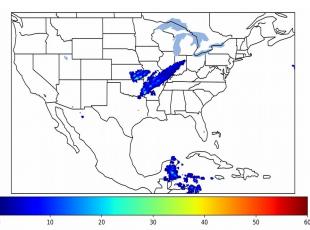

# Geostationary Lightning Mapper Gridded Products Daily Summary

## Overall Summary Statistics for 1200Z-1200Z ending on 01/10/2020



of grid cells detected lightning -

91.3%

of the day had GLM coverage -

Duration of GLM outage(s):

125 minute(s

#### Fraction of the Day With Lightning (%)



#### Mean 5-min FED



#### Max 5-min FED



## **FED Summary Statistics**

### 1-min FED

Max 1-min FED: 13 flashes/min

Max min-to-min increase: 7 flashes

# 5-min/1-min Updating FED

Max 5-min FED: 53 flashes/5min

Max min-to-min increase: 13 flashes





## **Total Optical Energy and Average Flash Area Summary Statistics**

## 5-min/1-min Updating TOE

125.2 fJ Max 5-min TOE:

Max min-to-min increase:

44.9 fJ

# 5-min/1-min Updating AFA

Max 5-min AFA:

9881.0 km<sup>2</sup>

Max min-to-min increase:

7032.0 km<sup>2</sup>