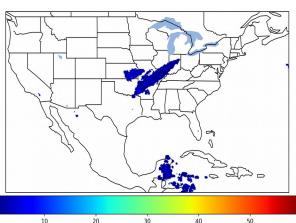

# Geostationary Lightning Mapper Gridded Products Daily Summary

## Overall Summary Statistics for 1200Z-1200Z ending on 01/10/2020



of grid cells detected lightning -

91.3%

of the day had GLM coverage -

Duration of GLM outage(s):

125 minute(s

#### Fraction of the Day With Lightning (%)



#### Mean 5-min FED



#### Max 5-min FED



## **FED Summary Statistics**

### 1-min FED

Max 1-min FED: 13 flashes/min

Max min-to-min increase: 7 flashes

# 5-min/1-min Updating FED

Max 5-min FED: 53 flashes/5min

Max min-to-min increase: 13 flashes





## **Total Optical Energy and Average Flash Area Summary Statistics**

## 5-min/1-min Updating TOE

125.2 fJ Max 5-min TOE:

Max min-to-min increase:

44.9 fJ

# 5-min/1-min Updating AFA

Max 5-min AFA:

9881.0 km<sup>2</sup>

Max min-to-min increase:

7032.0 km<sup>2</sup>