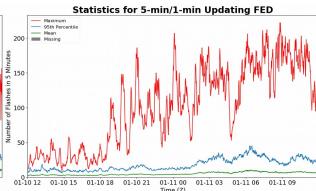

# 5-min/1-min Updating FED

Max 5-min FED: 222 flashes/5min

Max min-to-min increase: 44 flashes