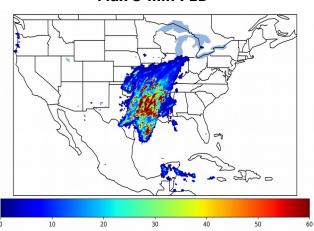

# Geostationary Lightning Mapper Gridded Products Daily Summary

# Overall Summary Statistics for 1200Z-1200Z ending on 01/11/2020



7.3% of grid cells detected lightning -100.0% of the day had GLM coverage -Duration of GLM outage(s): 0 minute(s)

### Fraction of the Day With Lightning (%)



#### Mean 5-min FED



Max 5-min FED



# **FED Summary Statistics**

#### 1-min FED

Max 1-min FED: 54 flashes/min

Max min-to-min increase: 23 flashes

# 5-min/1-min Updating FED

Max 5-min FED: 222 flashes/5min

Max min-to-min increase: 44 flashes





# **Total Optical Energy and Average Flash Area Summary Statistics**

# 5-min/1-min Updating TOE

196.4 fl Max 5-min TOE:

Max min-to-min increase: 195.3 fJ

# 5-min/1-min Updating AFA

Max 5-min AFA: 9969.0 km<sup>2</sup>

Max min-to-min increase: 8398.0 km<sup>2</sup>