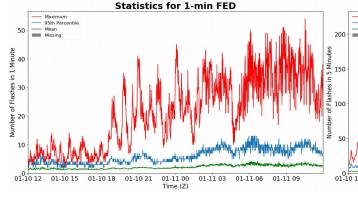

#### 1-min FED

Max 1-min FED: 54 flashes/min

Max min-to-min increase: 23 flashes