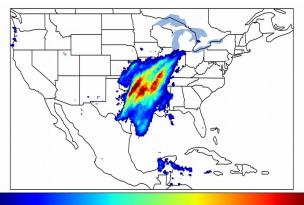

# Geostationary Lightning Mapper Gridded Products Daily Summary

# Overall Summary Statistics for 1200Z-1200Z ending on 01/11/2020



7.3% of grid cells detected lightning -100.0% of the day had GLM coverage -Duration of GLM outage(s): 0 minute(s)

### Fraction of the Day With Lightning (%)



#### Mean 5-min FED



Max 5-min FED



# **FED Summary Statistics**

#### 1-min FED

Max 1-min FED: 54 flashes/min

Max min-to-min increase: 23 flashes

# 5-min/1-min Updating FED

Max 5-min FED: 222 flashes/5min

Max min-to-min increase: 44 flashes





# **Total Optical Energy and Average Flash Area Summary Statistics**

# 5-min/1-min Updating TOE

196.4 fl Max 5-min TOE:

Max min-to-min increase: 195.3 fJ

# 5-min/1-min Updating AFA

Max 5-min AFA: 9969.0 km<sup>2</sup>

Max min-to-min increase: 8398.0 km<sup>2</sup>