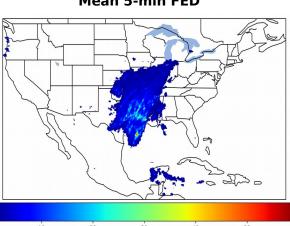

# Geostationary Lightning Mapper Gridded Products Daily Summary

# Overall Summary Statistics for 1200Z-1200Z ending on 01/11/2020



7.3% of grid cells detected lightning -100.0% of the day had GLM coverage -Duration of GLM outage(s): 0 minute(s)

### Fraction of the Day With Lightning (%)



#### Mean 5-min FED



Max 5-min FED



# **FED Summary Statistics**

#### 1-min FED

Max 1-min FED: 54 flashes/min

Max min-to-min increase: 23 flashes

# 5-min/1-min Updating FED

Max 5-min FED: 222 flashes/5min

Max min-to-min increase: 44 flashes





# **Total Optical Energy and Average Flash Area Summary Statistics**

# 5-min/1-min Updating TOE

196.4 fl Max 5-min TOE:

Max min-to-min increase: 195.3 fJ

# 5-min/1-min Updating AFA

Max 5-min AFA: 9969.0 km<sup>2</sup>

Max min-to-min increase: 8398.0 km<sup>2</sup>