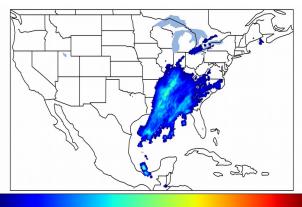

# Geostationary Lightning Mapper Gridded Products Daily Summary

# Overall Summary Statistics for 1200Z-1200Z ending on 01/12/2020



of grid cells detected lightning -7.2% 100.0% of the day had GLM coverage -Duration of GLM outage(s): 0 minute(s)

### Fraction of the Day With Lightning (%)



#### Mean 5-min FED



#### Max 5-min FED



# **FED Summary Statistics**

## 1-min FED

Max 1-min FED: 47 flashes/min

Max min-to-min increase: 14 flashes

# 5-min/1-min Updating FED

Max 5-min FED: 201 flashes/5min

Max min-to-min increase: 35 flashes





#### **Total Optical Energy and Average Flash Area Summary Statistics**

# 5-min/1-min Updating TOE

30 0

189.0 fJ

5-min/1-min Updating AFA

Max 5-min TOE: 196.5 fl

Max min-to-min increase:

Max 5-min AFA:

9782.0 km<sup>2</sup>

Max min-to-min increase:

7715.0 km<sup>2</sup>