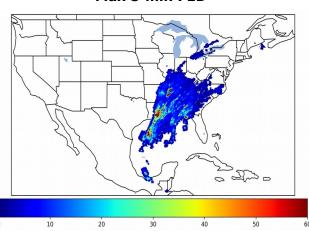

# Geostationary Lightning Mapper Gridded Products Daily Summary

# Overall Summary Statistics for 1200Z-1200Z ending on 01/12/2020



of grid cells detected lightning -7.2% 100.0% of the day had GLM coverage -Duration of GLM outage(s): 0 minute(s)

### Fraction of the Day With Lightning (%)



#### Mean 5-min FED



#### Max 5-min FED



# **FED Summary Statistics**

## 1-min FED

Max 1-min FED: 47 flashes/min

Max min-to-min increase: 14 flashes

# 5-min/1-min Updating FED

Max 5-min FED: 201 flashes/5min

Max min-to-min increase: 35 flashes





#### **Total Optical Energy and Average Flash Area Summary Statistics**

# 5-min/1-min Updating TOE

30 0

189.0 fJ

5-min/1-min Updating AFA

Max 5-min TOE: 196.5 fl

Max min-to-min increase:

Max 5-min AFA:

9782.0 km<sup>2</sup>

Max min-to-min increase:

7715.0 km<sup>2</sup>