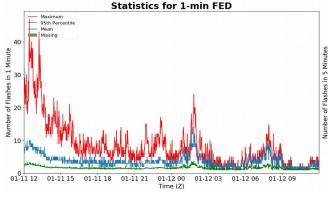

# **FED Summary Statistics**

## 1-min FED

Max 1-min FED: 47 flashes/min

Max min-to-min increase: 14 flashes