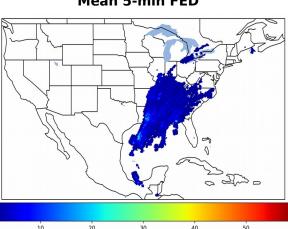

# Geostationary Lightning Mapper Gridded Products Daily Summary

# Overall Summary Statistics for 1200Z-1200Z ending on 01/12/2020



of grid cells detected lightning -7.2% 100.0% of the day had GLM coverage -Duration of GLM outage(s): 0 minute(s)

### Fraction of the Day With Lightning (%)



#### Mean 5-min FED



#### Max 5-min FED



# **FED Summary Statistics**

## 1-min FED

Max 1-min FED: 47 flashes/min

Max min-to-min increase: 14 flashes

# 5-min/1-min Updating FED

Max 5-min FED: 201 flashes/5min

Max min-to-min increase: 35 flashes





#### **Total Optical Energy and Average Flash Area Summary Statistics**

# 5-min/1-min Updating TOE

30 0

189.0 fJ

5-min/1-min Updating AFA

Max 5-min TOE: 196.5 fl

Max min-to-min increase:

Max 5-min AFA:

9782.0 km<sup>2</sup>

Max min-to-min increase:

7715.0 km<sup>2</sup>