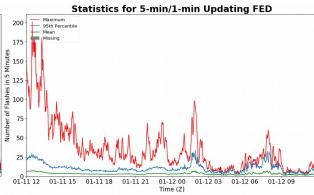

# 5-min/1-min Updating FED

Max 5-min FED: 201 flashes/5min

Max min-to-min increase: 35 flashes