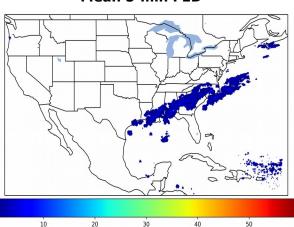

# Geostationary Lightning Mapper Gridded Products Daily Summary

# Overall Summary Statistics for 1200Z-1200Z ending on 01/13/2020



**4.4%** of grid cells detected lightning -

99.9%

of the day had GLM coverage -

Duration of GLM outage(s):

1 minute(s)

#### Fraction of the Day With Lightning (%)



#### **Mean 5-min FED**



#### Max 5-min FED



### **FED Summary Statistics**

### 1-min FED

Max 1-min FED: 28 flashes/min

Max min-to-min increase: **8 flashes** 

## 5-min/1-min Updating FED

Max 5-min FED: 124 flashes/5min

Max min-to-min increase: 17 flashes

Max 5-min TOE:





# **Total Optical Energy and Average Flash Area Summary Statistics**

5-min/1-min Updating TOE

185.1 fl

Max 5-min AFA:

9948.0 km<sup>2</sup>

Max min-to-min increase:

50.6 fJ

Max min-to-min increase:

5-min/1-min Updating AFA

8154.0 km<sup>2</sup>