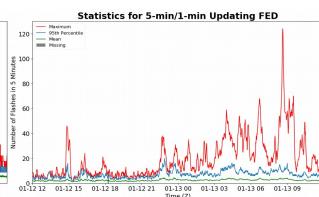

## 5-min/1-min Updating FED

Max 5-min FED: 124 flashes/5min

Max min-to-min increase: 17 flashes

Max 5-min TOE: