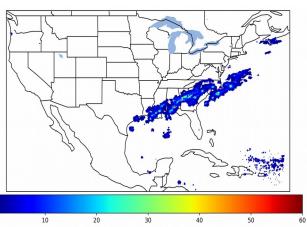

# Geostationary Lightning Mapper Gridded Products Daily Summary

# Overall Summary Statistics for 1200Z-1200Z ending on 01/13/2020



**4.4%** of grid cells detected lightning -

99.9%

of the day had GLM coverage -

Duration of GLM outage(s):

1 minute(s)

#### Fraction of the Day With Lightning (%)



#### **Mean 5-min FED**



#### Max 5-min FED



### **FED Summary Statistics**

### 1-min FED

Max 1-min FED: 28 flashes/min

Max min-to-min increase: **8 flashes** 

## 5-min/1-min Updating FED

Max 5-min FED: 124 flashes/5min

Max min-to-min increase: 17 flashes

Max 5-min TOE:





# **Total Optical Energy and Average Flash Area Summary Statistics**

5-min/1-min Updating TOE

185.1 fl

Max 5-min AFA:

9948.0 km<sup>2</sup>

Max min-to-min increase:

50.6 fJ

Max min-to-min increase:

5-min/1-min Updating AFA

8154.0 km<sup>2</sup>