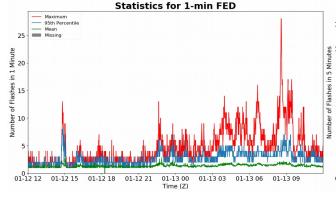

### 1-min FED

Max 1-min FED: 28 flashes/min

Max min-to-min increase: **8 flashes** 

## 5-min/1-min Updating FED

Max 5-min FED: 124 flashes/5min

Max min-to-min increase: 17 flashes

Max 5-min TOE: