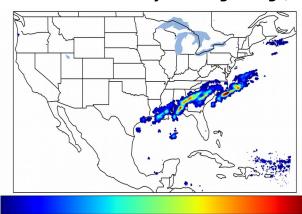

# Geostationary Lightning Mapper Gridded Products Daily Summary

# Overall Summary Statistics for 1200Z-1200Z ending on 01/13/2020



**4.4%** of grid cells detected lightning -

99.9%

of the day had GLM coverage -

Duration of GLM outage(s):

1 minute(s)

#### Fraction of the Day With Lightning (%)



#### **Mean 5-min FED**



#### Max 5-min FED



### **FED Summary Statistics**

### 1-min FED

Max 1-min FED: 28 flashes/min

Max min-to-min increase: **8 flashes** 

## 5-min/1-min Updating FED

Max 5-min FED: 124 flashes/5min

Max min-to-min increase: 17 flashes

Max 5-min TOE:





# **Total Optical Energy and Average Flash Area Summary Statistics**

5-min/1-min Updating TOE

185.1 fl

Max 5-min AFA:

9948.0 km<sup>2</sup>

Max min-to-min increase:

50.6 fJ

Max min-to-min increase:

5-min/1-min Updating AFA

8154.0 km<sup>2</sup>