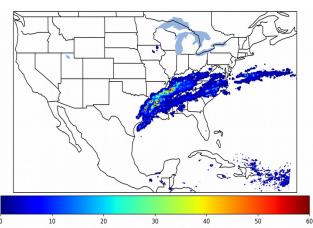

# Geostationary Lightning Mapper Gridded Products Daily Summary

## Overall Summary Statistics for 1200Z-1200Z ending on 01/14/2020



01-14 06

01-14 03

of grid cells detected lightning -100.0% of the day had GLM coverage -Duration of GLM outage(s): 0 minute(s) 6.5%

Fraction of the Day With Lightning (%)

#### Mean 5-min FED



#### Max 5-min FED



## **FED Summary Statistics**

### 1-min FED

Max 1-min FED: 43 flashes/min

Max min-to-min increase: 15 flashes

## 5-min/1-min Updating FED

Max 5-min FED: 192 flashes/5min

Max min-to-min increase: 23 flashes

Max 5-min TOE:



## **Total Optical Energy and Average Flash Area Summary Statistics**

5-min/1-min Updating TOE

184.9 fl

5-min/1-min Updating AFA Max 5-min AFA:

9794.0 km<sup>2</sup>

Max min-to-min increase:

51.1 fJ

10

Max min-to-min increase:

8303.0 km<sup>2</sup>