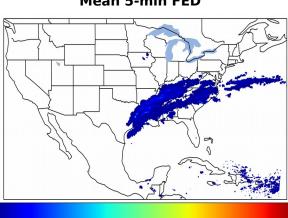

# Geostationary Lightning Mapper Gridded Products Daily Summary

## Overall Summary Statistics for 1200Z-1200Z ending on 01/14/2020



01-14 06

01-14 03

of grid cells detected lightning -100.0% of the day had GLM coverage -Duration of GLM outage(s): 0 minute(s) 6.5%

Fraction of the Day With Lightning (%)

#### Mean 5-min FED



#### Max 5-min FED



## **FED Summary Statistics**

### 1-min FED

Max 1-min FED: 43 flashes/min

Max min-to-min increase: 15 flashes

## 5-min/1-min Updating FED

Max 5-min FED: 192 flashes/5min

Max min-to-min increase: 23 flashes

Max 5-min TOE:



## **Total Optical Energy and Average Flash Area Summary Statistics**

5-min/1-min Updating TOE

184.9 fl

5-min/1-min Updating AFA Max 5-min AFA:

9794.0 km<sup>2</sup>

Max min-to-min increase:

51.1 fJ

10

Max min-to-min increase:

8303.0 km<sup>2</sup>