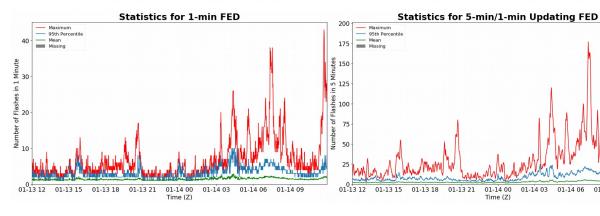

## **FED Summary Statistics**

### 1-min FED

Max 1-min FED: 43 flashes/min

Max min-to-min increase: 15 flashes

## 5-min/1-min Updating FED

Max 5-min FED: 192 flashes/5min

Max min-to-min increase: 23 flashes

Max 5-min TOE: