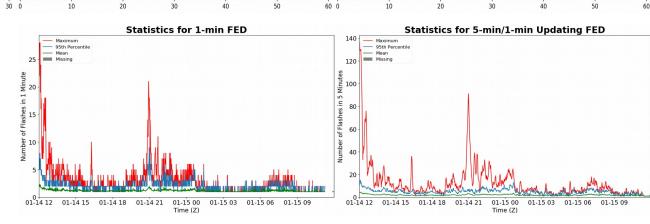

#### 1-min FED

Max 1-min FED: 28 flashes/min

Max min-to-min increase: 10 flashes

#### 5-min/1-min Updating FED

Max 5-min FED: 136 flashes/5min

Max min-to-min increase: 16 flashes