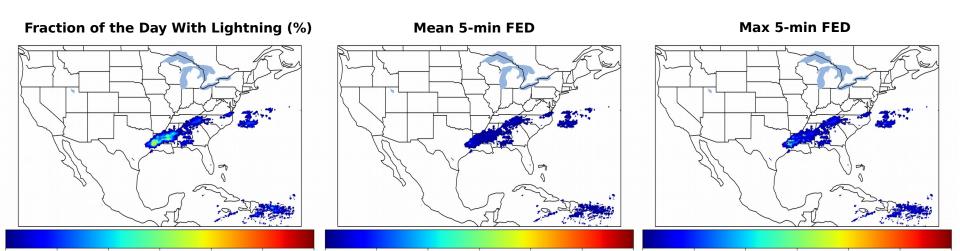

## Overall Summary Statistics for 1200Z-1200Z ending on 01/15/2020

of grid cells detected lightning -100.0% of the day had GLM coverage -Duration of GLM outage(s): 0 minute(s)

## **FED Summary Statistics**